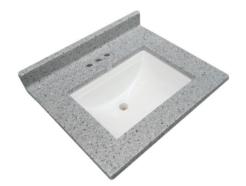

## Wave Cultured Marble Vanity Top 37" Moonscape Grey

## **SPECIFICATIONS**

MATERIAL: Cultured Marble TOOLS NEEDED FOR INSTALLATION: 100% silicone

**ASSEMBLED DIMENSIONS:** 1.25"  $H \times 37$ "  $L \times 22$ " D

ASSEMBLED WEIGHT: 39 lbs.

FAUCET TYPE: Lav Centerset

NUMBER OF MOUNTING HOLES:

**BOWL MATERIAL:** Cultured Marble

BACK SPLASH INCLUDED: Yes

COLOR: Moonscape Grey

NUMBER OF BOWLS:

**BOWL DIMENSIONS:**  $12.5" \text{ H} \times 18" \text{W} \times 13.5" \text{ D}$ 

BOWL SHAPE: Rectangle SINK THICKNESS: 0.95" Untegrated

OVERFLOW HOLE: Yes

WARRANTY: LEGAL FOR SALE IN CALIFORNIA:

5-Year limited warranty Yes

TYPE: JOB: ORDER CODE: APPROVALS: