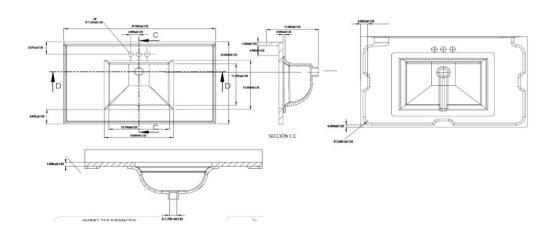

## **SPECIFICATIONS**

MATERIAL: Cultured Marble TOOLS NEEDED FOR INSTALLATION: 100% silicone

**ASSEMBLED DIMENSIONS:** 1.25"  $H \times 37$ "  $L \times 22$ " D

ASSEMBLED WEIGHT: 39 lbs.

FAUCET TYPE: Lav Centerset

NUMBER OF MOUNTING HOLES:

**BOWL MATERIAL:** Cultured Marble

BACK SPLASH INCLUDED: Yes

COLOR: Moonscape Grey

NUMBER OF BOWLS:

**BOWL DIMENSIONS:**  $12.5" \text{ H} \times 18" \text{W} \times 13.5" \text{ D}$ 

BOWL SHAPE: Rectangle SINK THICKNESS: 0.95" Untegrated

OVERFLOW HOLE: Yes

WARRANTY: LEGAL FOR SALE IN CALIFORNIA:

5-Year limited warranty Yes

TYPE: JOB: ORDER CODE: APPROVALS: