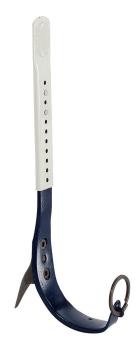

## 2-3/4-Inch Tree Climbers with Gaffs 15 to 19-Inch

Secure sleeve and leg iron connection. 2 slotted hex-head bolts with lock washers and barrel-type nuts join the steel sleeve and leg iron together. Steel split ring secures ankle strap in place and allows for quick replacement.