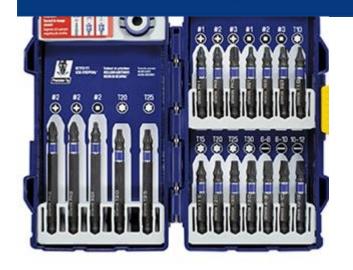

## 20-Piece Impact Screwdriver Bit Set

## **IRWIN**®

20-Piece Impact Screwdriver Bit Set #1903766

Item # Contents

<sup>\*</sup>Square and Phillips bits only

<sup>\*\*</sup>vs. standard screwdriver bits

1903766

Impact Power Bit Magnetic Screw-Hold Attachment (1903524), Impact Power Bit #1PH X 2" (1837436), Impact Power Bit #2PH X 2" (1837455), Impact Power Bit #3PH X 2" (1837434), Impact Power Bit #1SQ X 2" (1837469), Impact Power Bit #2SQ X 2" (1837477), Impact Power Bit #3SQ X 2" (1837496), Impact Power Bit T10 X 2" (1837495), Impact Power Bit T15 X 2" (1837497), Impact Power Bit T20 X 2" (1837499), Impact Power Bit T25 X 2" (1837502), Impact Power Bit T30 X 2" (1837507), Impact Power Bit 6-8SL X 2" (1899862), Impact Power Bit 8-10SL X 2" (1899864), Impact Power Bit 10-12SL X 2" (1899866), Impact Power Bit #2PH X 4" (1837459), Impact Power Bit #2PH X 6" (1837461), Impact Power Bit #2SQ X 4" (1837482), Impact Power Bit T20 X 3-1/2" (1837519), Impact Power Bit T25 X 6" (1837529)