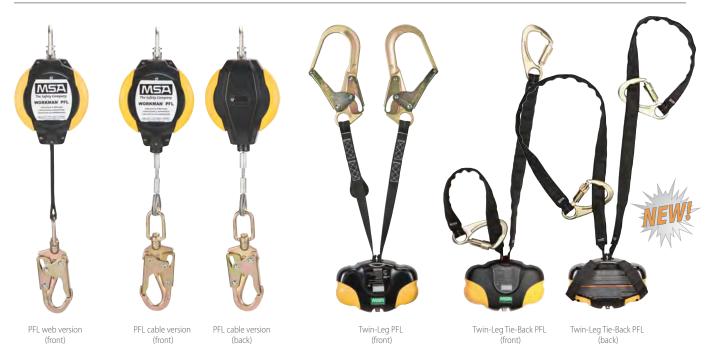

## Workman Personal Fall Limiters (PFL)

The Workman Personal Fall Limiter (PFL) and the Workman Twin Leg Personal Fall Limiter are two of the most versatile fall protection devices available on the market today. The Workman PFL has a fast acting brake mechanism and the Workman Twin Leg PFL offers a great alternative to twin-leg energy-absorbing lanyards.

## Workman Web PFL Ordering Information

| WORKMAN PFL— WEB VERSION |                              |                    |                     |              |                   |      |
|--------------------------|------------------------------|--------------------|---------------------|--------------|-------------------|------|
|                          |                              |                    |                     | Standards    |                   |      |
| PART NO.                 | Description                  | PFL Connection     | Lifeline Connection | CSA Z259.2.2 | ANSI Z359.14-2012 | OSHA |
| 1 10093348               | Workman PFL, 12' line length | None               | LI Snaphook         |              |                   |      |
| 1 10093349               | Workman PFL, 12' line length | None               | LC Snaphook         |              |                   |      |
| 1 10093350               | Workman PFL, 12' line length | 1" Steel Carabiner | LC Snaphook         |              |                   |      |
| 2 10093352               | Workman PFL, 12' line length | Back D Connector   | LC Snaphook         |              |                   |      |
| 10093353                 | Workman PFL, 12' line length | 1" Steel Carabiner | 36C Snaphook        |              |                   |      |
| 10093354                 | Workman PFL, 12' line length | None               | 36C Snaphook        |              |                   |      |
| 10093351                 | Workman PFL, 11' line length | Back D Connector   | AL64 Snaphook       |              |                   |      |
| 10093355                 | Workman PFL, 10' line length | None               | AL36C Snaphook      |              |                   |      |
| 2 10093356               | Workman PFL, 10' line length | None               | 36C Snaphook        |              |                   |      |
| 2 10093357               | Workman PFL, 10' line length | 1" Steel Carabiner | 36C Snaphook        |              |                   |      |
| 10093358                 | Workman PFL, 10' line length | Back D Connector   | 36C Snaphook        |              |                   |      |