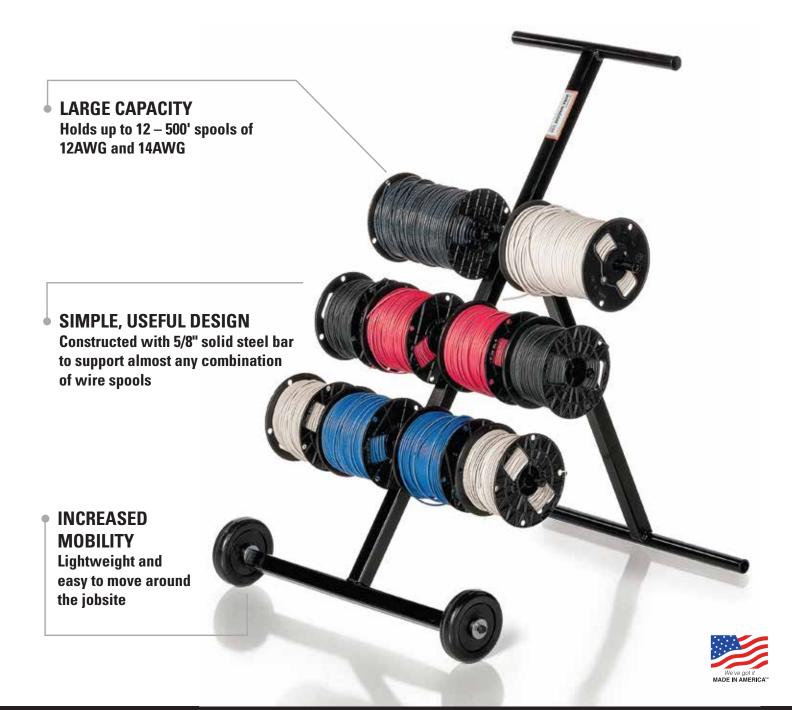

## **Features & Benefits**

- Holds up to 12 500' spools of 12AWG and 14AWG
- Constructed with 5/8" solid steel bar to support almost any combination of wire spools
- Easy movement around the jobsite
- Folds flat in seconds for minimal storage

## **Specifications**

| MODEL # | STOCK#   | DESCRIPTION                 | HEIGHT | WIDTH | LENGTH | WEIGHT   |
|---------|----------|-----------------------------|--------|-------|--------|----------|
| WW538   | 56825401 | Wire Wagon <sup>®</sup> 538 | 36.5"  | 26.5" | 32.5"  | 25.5 lbs |