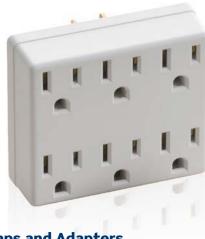

## TAPS AND ADAPTERS | Switch Taps

# **Electrical Accessories**

Leviton electrical accessories for the home include taps and adapters. Every item is subject to Leviton's strict in-house quality control and must meet or exceed applicable industry standards.

#### **Electrical Accessories Family**





**Color Choices** Taps and adapters are offered in a wide range of colors. To order colors, add suffix to Cat. No.



## **Taps and Adapters**

#### **Features and Benefits**

- Plug-in switch provides ON/OFF switching at outlet location
- Plug-in outlet adapters provide convenient expansion of outlet capacity
- Lampholder outlet adapters convert lampholders into lampholders with outlets

### **Switch Taps**





1470



# **Plug-In Outlet Adapters**







Continued on next page