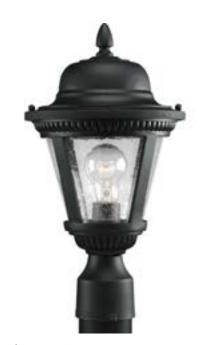

## Westport

Add a touch of rustic appeal and classic styling with beaded detailing in the Westport collection. Clear seeded glass compliments the durable powder coat finish in die-cast aluminum frames. One-light post lantern.

Category: Outdoor

Finish: Textured Black (powdercoat)

Construction:

Glass: Clear seeded glass

Diameter: 9" Height: 16-1/4"

| MOUNTING                                             | ELECTRICAL                         | LAMPING                                                         | ADDITIONAL INFORMATION                                                        |
|------------------------------------------------------|------------------------------------|-----------------------------------------------------------------|-------------------------------------------------------------------------------|
| Post top - fitter for 3" post or<br>pedestal mounted | Pre-wired 6" of wire supplied 120V | Quantity: 1<br>100W Medium Base<br>Medium base porcelain socket | cCSAus Wet location listed  1 year warranty  Companion fixtures are available |