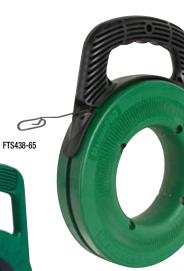

|   | Catalog #   | UPC #   | Description                                         | Weight (lbs.) |
|---|-------------|---------|-----------------------------------------------------|---------------|
| * | FTS438-65   | 12729   | Steel Fish Tape - 1/8" x 65'                        | 3.1           |
|   | RS438-65    | 12469 🚯 | Replacement Steel Tape - 65' (NO CASE)              | 1.1           |
| * | FTS438-125  | 12709   | Steel Fish Tape - 1/8" x 125'                       | 5.5           |
|   | RS438-125   | 12470 🚯 | Replacement Steel Tape - 125' (NO CASE)             | 2.3           |
| * | FTS438-240  | 12730   | Steel Fish Tape - 1/8" x 240'                       | 8.5           |
|   | RS438-240   | 12471 🚯 | Replacement Steel Tape - 240' (NO CASE)             | 5.2           |
|   | FTS438W-100 | 12710   | Steel Fish Tape - 1/4" x 100'                       | 7.2           |
|   | RS438W-100  | 12472 🚯 | Replacement Steel Tape - 1/4" x 100' (NO CASE)      | 5.6           |
|   | S438W-200   | 12476   | Steel Fish Tape - 1/4" x 200' (NO CASE)             | 10.9          |
|   | 438-5H      | 07500   | Steel Fish Tape - 1/8" x 50'                        | 2.8           |
|   | 438-2X      | 01696   | Steel Fish Tape - 1/4" x 25' (Flat Steel Tape)      | 1.3           |
|   | R438B       | 29367 🚇 | Swivel Ball Head for use with 1/8" Steel Fish Tapes | 0.1           |
|   | R438-BM     | 05853 🕢 | Ball Tip Male Half                                  | 0.1           |
|   | 439-1       | 30859 🚯 | 12" Flexible Fish Tape Leader                       | 0.1           |
|   | 10051       | 10051 🚯 | 8-1/2" Case/Handle Replacement Kit                  | 1.4           |
|   | 10052       | 10052 🚯 | 12" Case/Handle Replacement Kit                     | 2.0           |