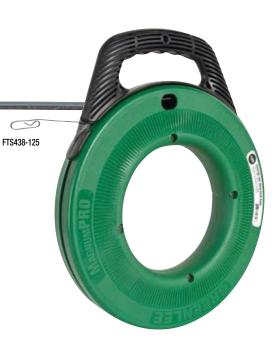

|   | Catalog #   | UPC #   | Description                                         | Weight (lbs.) |
|---|-------------|---------|-----------------------------------------------------|---------------|
| * | FTS438-65   | 12729   | Steel Fish Tape - 1/8" x 65'                        | 3.1           |
|   | RS438-65    | 12469 🚯 | Replacement Steel Tape - 65' (NO CASE)              | 1.1           |
| * | FTS438-125  | 12709   | Steel Fish Tape - 1/8" x 125'                       | 5.5           |
|   | RS438-125   | 12470 🚯 | Replacement Steel Tape - 125' (NO CASE)             | 2.3           |
| * | FTS438-240  | 12730   | Steel Fish Tape - 1/8" x 240'                       | 8.5           |
|   | RS438-240   | 12471 🚯 | Replacement Steel Tape - 240' (NO CASE)             | 5.2           |
|   | FTS438W-100 | 12710   | Steel Fish Tape - 1/4" x 100'                       | 7.2           |
|   | RS438W-100  | 12472 🚯 | Replacement Steel Tape - 1/4" x 100' (NO CASE)      | 5.6           |
|   | S438W-200   | 12476   | Steel Fish Tape - 1/4" x 200' (NO CASE)             | 10.9          |
|   | 438-5H      | 07500   | Steel Fish Tape - 1/8" x 50'                        | 2.8           |
|   | 438-2X      | 01696   | Steel Fish Tape - 1/4" x 25' (Flat Steel Tape)      | 1.3           |
|   | R438B       | 29367 🚇 | Swivel Ball Head for use with 1/8" Steel Fish Tapes | 0.1           |
|   | R438-BM     | 05853 🕢 | Ball Tip Male Half                                  | 0.1           |
|   | 439-1       | 30859 🚯 | 12" Flexible Fish Tape Leader                       | 0.1           |
|   | 10051       | 10051 🚯 | 8-1/2" Case/Handle Replacement Kit                  | 1.4           |
|   | 10052       | 10052 🚯 | 12" Case/Handle Replacement Kit                     | 2.0           |