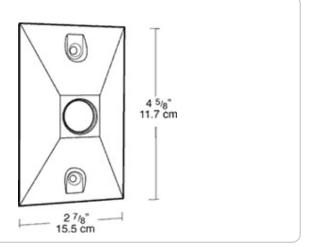

R14-3A



product

Die cast rectangular covers with one or three 1/2" threaded holes. Fits FS, cast and recessed single outlet boxes. Supplied with thick foam rubber gasket and two #6-32 stainless steel screws. 3 hole cover comes with one die cast 1/2" close-up plug.

Color: Bronze Weight: 0.2 lbs

| Project:     | Туре: |
|--------------|-------|
| Prepared By: | Date: |

## **Technical Specifications**

Listings

**UL Listing:** 

Suitable for wet locations.

Construction

Material:

Precision die cast aluminum rectangular covers.

## Screws:

6-32 Nickel Plated Brass.

**Hole Count:** 

3 Hole

## Dimensions



## Features

Sturdy, clear cover for easy visibility

Thick weatherseal gaskets

Mounting hardware supplied

Close-up plugs allow Phillips or slotted screwdrivers for easy installation

RAB's distinctive see-thru weatherproof packaging has all the information you need

Clear PVC plastic turtle cover with lockable latch

Smooth edged electrical cord slots