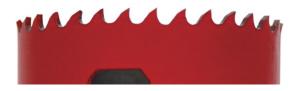

## **FEATURES & BENEFITS**

PATENT PENDING TOOTH SET DESIGN - Optimized to Remove Material Faster NEW CAP - Reduces Runout and Vibration PREMIUM M42 HIGH SPEED STEEL CUTTING EDGE, 8% COBALT - Over 2X the Life of Our AV Model CUTTING DEPTH - 1-15/16" (49,2 mm) HEAVY DUTY .050 SIDE WALL - For Greater Stability NEW SIDE SLOT - Increased Leverage for Faster, Easier Slug Removal NEW EXTERIOR RED COATING - Reduces Side Wall Friction for Efficient Cutting