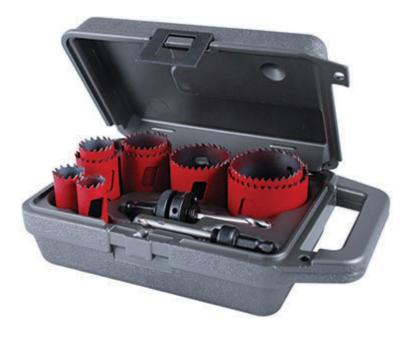

## **BI-METAL HOLE SAW KITS**

These handy hole saw kits conveniently organize and store the sizes pros need within easy reach. For cutting in wood, nail embedded wood, ferrous and non-ferrous metals and plastics. Cutting depth is 1-15/16" (49mm).