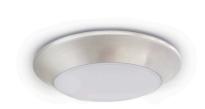

## Prescott Dimmable LED Disk Light Satin Nickel

Diameter: 7.76" Height: 1.77"

**DIMMABLE**: Yes

MATERIAL CONSTRUCTION: Steel

ASSEMBLED DIMENSIONS: 1.77"  $H \times 7.76$ "  $L \times 7.76$ " D

WEIGHT: 0.79 lbs.

BACKPLATE DIMENSIONS: N/A
CANOPY/PLATE DIMENSIONS: N/A
GLASS/SHADE DIMENSIONS: N/A
GLASS/SHADE MATERIAL: Acrylic
GLASS/SHADE TYPE: Frosted
GLASS/SHADE COLOR: White