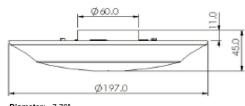

## Prescott Dimmable LED Disk Light Satin Nickel

Diameter: 7.76" Height: 1.77"

**DIMMABLE**: Yes

MATERIAL CONSTRUCTION: Steel

ASSEMBLED DIMENSIONS: 1.77"  $H \times 7.76$ "  $L \times 7.76$ " D

WEIGHT: 0.79 lbs.

BACKPLATE DIMENSIONS: N/A
CANOPY/PLATE DIMENSIONS: N/A
GLASS/SHADE DIMENSIONS: N/A
GLASS/SHADE MATERIAL: Acrylic
GLASS/SHADE TYPE: Frosted
GLASS/SHADE COLOR: White