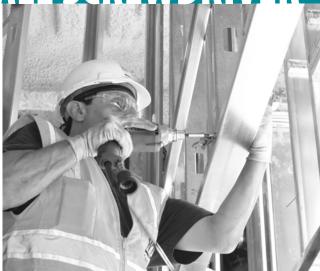

## **Trakita** 4,000 RPM **DRYWALL SCREWDRIVER**

## POWERFUL 6.0 AMP MOTOR WITH 0-4,000 RPM DESIGNED TO HANDLE ALL FRAMING AND HANGING APPLICATIONS

Lightest Drywall Gun in its Class at Only 2.9 lbs.

**Ergonomically-designed Rubberized Pistol Grip for Comfort** 

L.E.D. Light Illuminates the Work Surface

Adjustable Depth Locator Assembly With Sure-Lock™ Feature for Consistent Screw Depth

COMFORT

Ergonomic Grip Design for increased user comfort