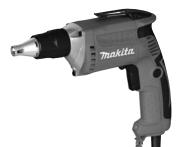

Model FS4200

## Model FS4200

#### SPECIFICATIONS

| Bit shank       | 1/4" hex        |
|-----------------|-----------------|
| No load speed   | 0-4,000 RPM     |
| AMPS            | 6.0             |
| Overall length  | 11-1/8"         |
| Net weight      | 2.9 lbs.        |
| Shipping weight | 4.4 lbs.        |
| UPC code        | 0 88381 60087 3 |
|                 |                 |