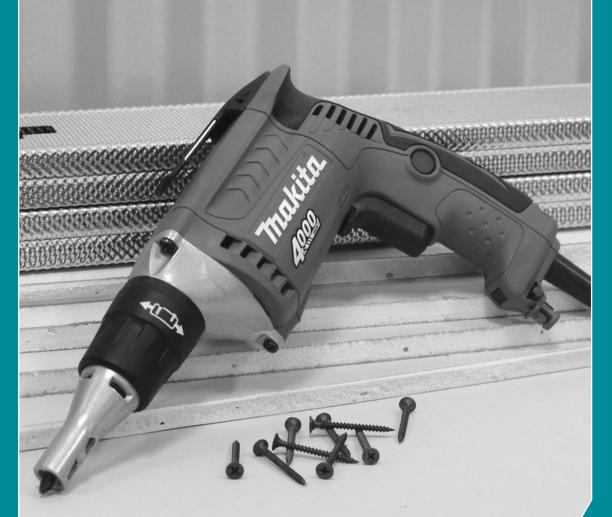

## **Trakita** 4,000 RPM **DRYWALL SCREWDRIVER**

## POWERFUL 6.0 AMP MOTOR WITH 0-4,000 RPM DESIGNED TO HANDLE ALL FRAMING AND HANGING APPLICATIONS

Lightest Drywall Gun in its Class at Only 2.9 lbs.

**Ergonomically-designed Rubberized Pistol Grip for Comfort** 

# 4,000 RPM DRYWALL SCREWDRIVER

## Model FS4200

## **FEATURES & BENEFITS**

- Powerful 6.0 AMP motor with 0-4,000 RPM designed to handle all framing and hanging applications
- Lightest drywall gun in its class at only 2.9 lbs.
- Ergonomically-designed rubberized pistol grip for comfort
- L.E.D. light illuminates the work surface
- Adjustable depth locator assembly with Sure-Lock<sup>™</sup> feature for consistent screw depth
- Cast aluminum gear housing for less weight and increased durability
- Depth locator holder for convenient storage during framing applications
- Convenient bit storage on base of grip reduces downtime
- Large variable speed trigger with lock-on button for continuous use
- Metal reinforced belt clip for increased durability

#### SPECIFICATIONS

| Bit shank       | 1/4" hex        |
|-----------------|-----------------|
| No load speed   | 0-4,000 RPM     |
| AMPS            | 6.0             |
| Overall length  | 11-1/8"         |
| Net weight      | 2.9 lbs.        |
| Shipping weight | 4.4 lbs.        |
| UPC code        | 0 88381 60087 3 |
|                 |                 |