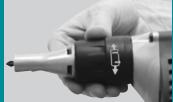

L.E.D. Light Illuminates the Work Surface

Adjustable Depth Locator Assembly With Sure-Lock™ Feature for Consistent Screw Depth

COMFORT

Ergonomic Grip Design for increased user comfort

## RELIABILITY

Adjustable Depth Locator delivers consistent screw depth with "Sure-Lock" feature

Depth Locator holder and bit tip storage increases productivity and efficiency

Built-in L.E.D. Light illuminates the work surface

## **FEATURES & BENEFITS**

- Powerful 6.0 AMP motor with 0-4,000 RPM designed to handle all framing and hanging applications
- Lightest drywall gun in its class at only 2.9 lbs.
- Ergonomically-designed rubberized pistol grip for comfort
- L.E.D. light illuminates the work surface
- Adjustable depth locator assembly with Sure-Lock<sup>™</sup> feature for consistent screw depth
- Cast aluminum gear housing for less weight and increased durability
- Depth locator holder for convenient storage during framing applications
- Convenient bit storage on base of grip reduces downtime
- Large variable speed trigger with lock-on button for continuous use
- Metal reinforced belt clip for increased durability