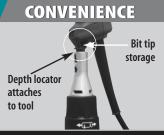

L.E.D. Light Illuminates the Work Surface

Adjustable Depth Locator Assembly With Sure-Lock™ Feature for Consistent Screw Depth

COMFORT

Ergonomic Grip Design for increased user comfort

## RELIABILITY

Adjustable Depth Locator delivers consistent screw depth with "Sure-Lock" feature

Depth Locator holder and bit tip storage increases productivity and efficiency

Built-in L.E.D. Light illuminates the work surface

## **FEATURES & BENEFITS**

- Powerful 6.0 AMP motor with 0-4,000 RPM designed to handle all framing and hanging applications
- Lightest drywall gun in its class at only 2.9 lbs.
- Ergonomically-designed rubberized pistol grip for comfort
- L.E.D. light illuminates the work surface
- Adjustable depth locator assembly with Sure-Lock<sup>™</sup> feature for consistent screw depth
- Cast aluminum gear housing for less weight and increased durability
- Depth locator holder for convenient storage during framing applications
- Convenient bit storage on base of grip reduces downtime
- Large variable speed trigger with lock-on button for continuous use
- Metal reinforced belt clip for increased durability