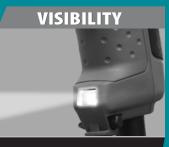

L.E.D. Light Illuminates the Work Surface

Adjustable Depth Locator Assembly With Sure-Lock™ Feature for Consistent Screw Depth

COMFORT

Ergonomic Grip Design for increased user comfort

## RELIABILITY

Adjustable Depth Locator delivers consistent screw depth with "Sure-Lock" feature

Depth Locator holder and bit tip storage increases productivity and efficiency

Built-in L.E.D. Light illuminates the work surface

## **FEATURES & BENEFITS**

- Powerful 6.0 AMP motor with 0-4,000 RPM designed to handle all framing and hanging applications
- Lightest drywall gun in its class at only 2.9 lbs.
- Ergonomically-designed rubberized pistol grip for comfort
- L.E.D. light illuminates the work surface
- Adjustable depth locator assembly with Sure-Lock<sup>™</sup> feature for consistent screw depth
- Cast aluminum gear housing for less weight and increased durability
- Depth locator holder for convenient storage during framing applications
- Convenient bit storage on base of grip reduces downtime
- Large variable speed trigger with lock-on button for continuous use
- Metal reinforced belt clip for increased durability