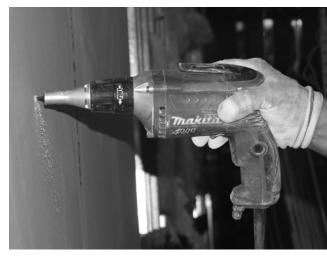

L.E.D. Light Illuminates the Work Surface

Adjustable Depth Locator Assembly With Sure-Lock™ Feature for Consistent Screw Depth

COMFORT

Ergonomic Grip Design for increased user comfort

## RELIABILITY

Adjustable Depth Locator delivers consistent screw depth with "Sure-Lock" feature

Depth Locator holder and bit tip storage increases productivity and efficiency

Built-in L.E.D. Light illuminates the work surface

## **FEATURES & BENEFITS**

- Powerful 6.0 AMP motor with 0-4,000 RPM designed to handle all framing and hanging applications
- Lightest drywall gun in its class at only 2.9 lbs.
- Ergonomically-designed rubberized pistol grip for comfort
- L.E.D. light illuminates the work surface
- Adjustable depth locator assembly with Sure-Lock<sup>™</sup> feature for consistent screw depth
- Cast aluminum gear housing for less weight and increased durability
- Depth locator holder for convenient storage during framing applications
- Convenient bit storage on base of grip reduces downtime
- Large variable speed trigger with lock-on button for continuous use
- Metal reinforced belt clip for increased durability