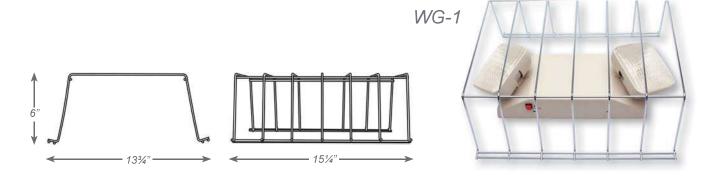

## ORDERING INFORMATION

| MODEL | USE WITH                                                                               | DIMENSIONS       |
|-------|----------------------------------------------------------------------------------------|------------------|
| WG-1  | CA26S10, CKXTE, CLPU, DBEL, EZRXTE, EZXTE, EZXTE-RC, PLELRXTE, KXTE, LEDR-1, LEDR-     | 13¾" x 15¼" x 6" |
|       | 2, LEDR-5HO, LEDTFX-2, NYXTE, PAR-1, R-1, R-2, R-16, R-16-HO, RMR-16, RMR16-WP, SLXTU, |                  |
|       | SXTE, WLEZXTE, WLXTE                                                                   |                  |
| WG-3  | CXTE, DXR, LEDCXTE, NYELXTE, NYKXTE                                                    | 13¾" x 30%" x 6" |