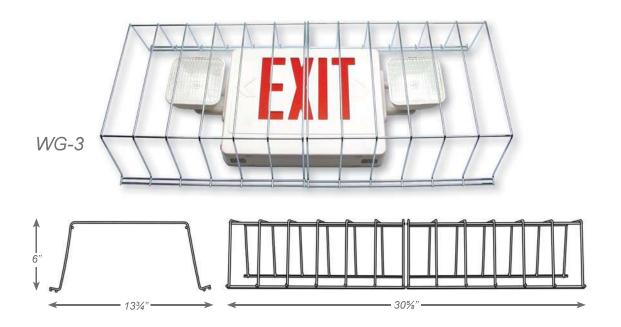

## ORDERING INFORMATION

| MODEL | USE WITH                                                                               | DIMENSIONS       |
|-------|----------------------------------------------------------------------------------------|------------------|
| WG-1  | CA26S10, CKXTE, CLPU, DBEL, EZRXTE, EZXTE, EZXTE-RC, PLELRXTE, KXTE, LEDR-1, LEDR-     | 13¾" x 15¼" x 6" |
|       | 2, LEDR-5HO, LEDTFX-2, NYXTE, PAR-1, R-1, R-2, R-16, R-16-HO, RMR-16, RMR16-WP, SLXTU, |                  |
|       | SXTE, WLEZXTE, WLXTE                                                                   |                  |
| WG-3  | CXTE, DXR, LEDCXTE, NYELXTE, NYKXTE                                                    | 13¾" x 30%" x 6" |