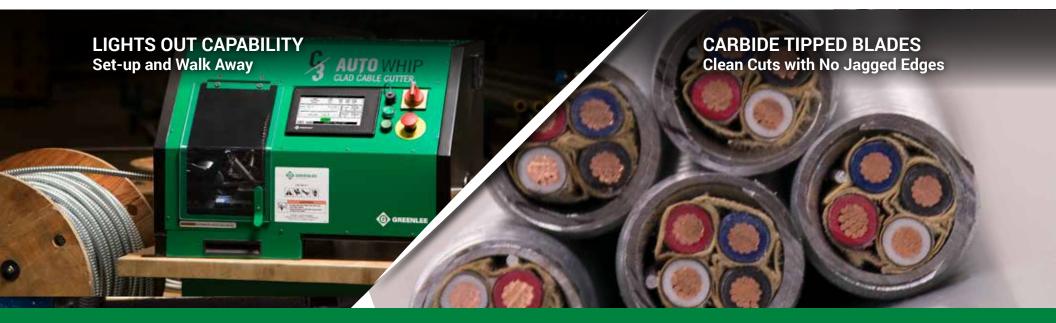

- · Quick set up and lights-out operation
- Operator protection—fully enclosed housing
- Fits on a standard workbench.
- Stores information on up to 48 different cables and 96 whip configurations

- · Easily programmable touch-screen interface
- Effortlessly change between whip configurations
- Load custom whip configurations using a USB stick

## //////// AUTOMATED INTELLIGENCE ///////////

The C3 Auto Whip™ Clad Cable Cutter is a safer and more productive automated solution for the measuring, notching and cutting of armored cable.