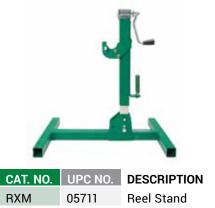

#### **OPTIONAL COMPLIMENTARY PRODUCTS:**

CAT. NO. UPC NO. 3548X 01513

DESCRIPTION

Mobile Workbench Without Chain Vise

CAT. NO. UPC NO. DESCRIPTION 37218 37218 BX Stand

WWW.GREENLEE.COM MA6596 07/17

4455 Boeing Dr • Rockford, IL 61109 • USA • 800-435-0786 ©2017 Greenlee Textron Inc. • An ISO 9001 Company • Printed in USA Greenlee Textron Inc. is a subsidiary of Textron Inc.