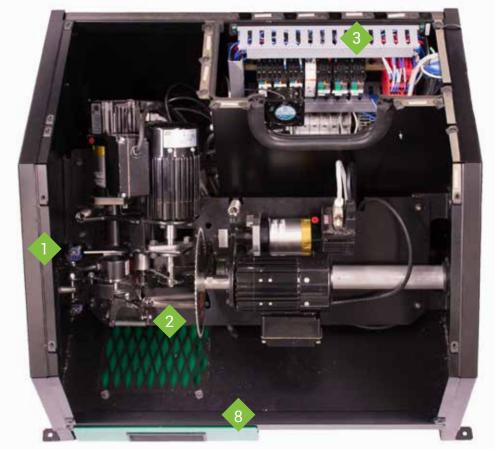

## **SPECIFICATIONS**

**COMPATIBILITY** Type AC (BX), MC Cable, & FMC

**CABLE SIZES:** 1/2"-1" OD

**DIMENSIONS:** 27.3" W x 22.6" D x 19.1" H

**WEIGHT**: 170 lbs (77 kg)

- Designed for Type AC (BX), MC Cable, & FMC 1/2"-1" OD Aluminium & Steel
- Automated notching and cutting stations with automatic cable feed
- Precision servo controls for accuracy and repeatability

- Polycarbonate shield to safely view the cutting operation—also allows access for blade replacement
- Touch-screen interface to change quickly between whip configurations
  - USB port to upload custom whip configurations
- Configured for lockout/tagout to ensure machine is de-energized during blade changes
- 8 Removable chip tray to easily discard cutting debris