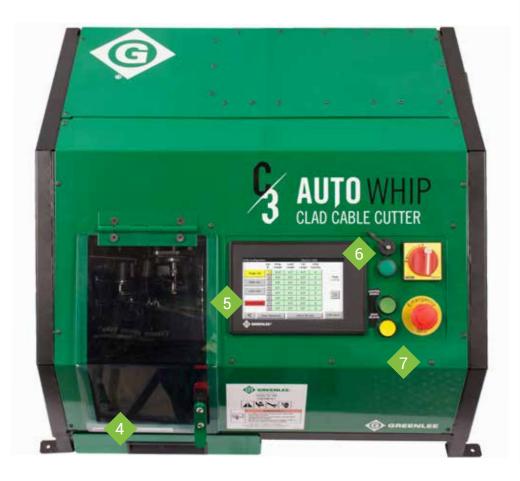

- Polycarbonate shield to safely view the cutting operation—also allows access for blade replacement
- Touch-screen interface to change quickly between whip configurations
  - USB port to upload custom whip configurations
- Configured for lockout/tagout to ensure machine is de-energized during blade changes
- 8 Removable chip tray to easily discard cutting debris