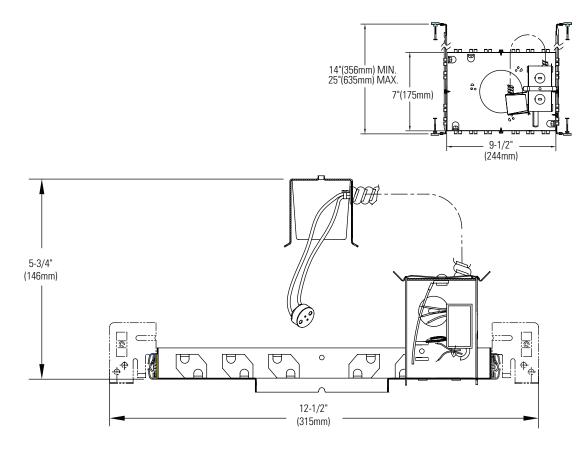

Lytecaster Recessed Downlighting **302MREX** 

Page 1 of 1

3 3/4" (95mm) Aperture Low Voltage MR16 12V Standard Frame-In-Kit (Non-IC)

Complete fixture consists of Reflector Trim & Frame-In Kit. Select each separately

| Power Pack     | Cut Out       | Reflector Trim                                                                           |
|----------------|---------------|------------------------------------------------------------------------------------------|
| 302MREX (120V) | 3-3/4" (95mm) | Accepts most 3-3/4" (95mm) 300 series trims; see Reflector<br>Trim specification sheets. |

#### Features

- Mounting Frame: 20ga. galvanized steel. Four slots are positioned 90<sup>e</sup> apart to simplify alignment.
- Mounting Bars: (4) 18 ga. galvanized steel. 13" (330mm) long bars extend to 27" (686mm), rotatable and lockable, integral T-bar tabs. Spike detail eliminates the need of additional nailing.
- 3. Mounting Bars Locking Clip: (1) locks mounting bars in place.
- 4. Snap-on Socket Cup: 22ga. galvanized steel. Easy snap-on to housing.
- 5. Socket: Porcelain body ; Two-pin (GX5.3 base) Pre-wired with 18 ga. Teflon 250° leads to junction box.
- Transformer: Electronic, 60VA, Class 2 Transformer, 120 volt primary, nominal 12 volt secondary, class "H".
- 7. Junction Box: 4" (102mm) x 3" (76mm) x 2" (51mm) 18 ga. galvanized steel . CSA/UL certified for maximum of 8 No. 12 ga. 90° C through branch circuit conductors. Integral cable clamp permit attachment of non metallic Loomex without need of additional connectors. Pry-out knock-outs accept BX cable. Easy access from both sides with snap-on covers.
- Thermal Protector: Meets CSA/UL requirements. Insulation, if used, must be kept 3" (76mm) away from luminaire sides and junction box.

### Accessories

Mounting Bars Extenders: 1964 20" (508mm) long. Set of 2 Mounting Bar Locking Clips: 0098 To lock mounting bars in place after installation. Set of 12.