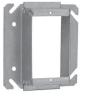

# **UNI-MOUNT<sup>™</sup> COVERS**

The Uni-Mount combines the features of a mounting device plate with those of a box support, giving you one universal plate for all of your needs. Specifically designed for use with metal or wood studs:

The new and improved version incorporates four small holes on the left side (support side) of the bracket. These holes allow for the attachment of box mounting brackets to allow for use of both sides of the stud. The holes are strategically located to accept either the Eaton's B-Line Series BB423 bracket or the Caddy H23 bracket. Additionally, the viewing hole has been significantly enlarged (and is now diamond shaped) to make it even easier to find mark lines on the stud.

### **Features:**

- Guide tabs ensure consistent alignment on stud
- Stud alignment hole ensures consistent mounting height
- Rigid bracket design eliminates the need for far side support
- Available as a single or two device cover
- Universal design fits all 4" square boxes
- Available in  $^{1\!/_{2}"}$  ,  $^{5\!/_{8}"}$  and  $^{3\!/_{4}"}$  raised
- Can be ordered pre-assembled to popular 4" square boxes
- Fast and easy installation
- Can be used in multiple applications, resulting in less items to stock
- Less labor intensive
- Less material handling
- No multiple assemblies to handle
- Can be used in Class II communications outlets for low voltage without a box
- UL Listed and CSA certified\*
- UL File No. E-23156
- \*CSA requires a far side support.