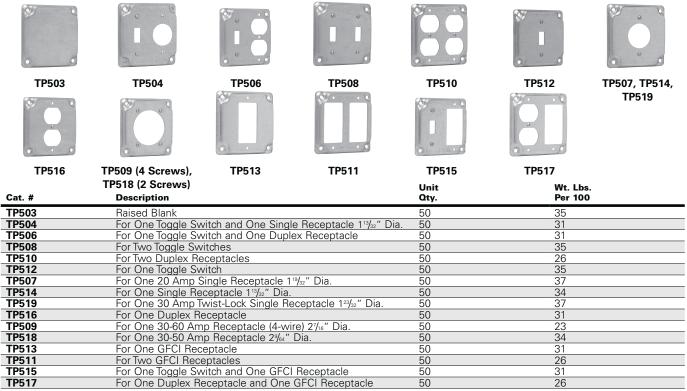

| 1G Wire Protector for Commercial MR                                    | 50           | 6.55                |  |
| MGMR2  | 2G Wire Protector for Commercial MR                                    | 50           | 10.25               |  |
| MGMR0  | Rnd Wire Protector for Commercial MR                                   | 50           | 6.00                |  |

# 4" SQUARE SURFACE COVERS – 5.5 CUBIC INCH CAPACITY

### RAISED 1/2"

#### **UL LISTED**

### **CSA LISTED**

Screw(s) provided in raised cover kit are for use with the center hole on duplex receptacles. Nuts that are provided in kit are to be used in conjunction with the screws that are provided as standard packaging with devices to mount device to raised cover. For GFCI device installation, no screw is needed; please disregard.



# **Steel Square Covers**

# **UNI-MOUNT<sup>™</sup> COVERS**

The Uni-Mount combines the features of a mounting device plate with those of a box support, giving you one universal plate for all of your needs. Specifically designed for use with metal or wood studs:

The new and improved version incorporates four small holes on the left side (support side) of the bracket. These holes allow for the attachment of box mounting brackets to allow for use of both sides of the stud. The holes are strategically located to accept either the Eaton's B-Line Series BB423 bracket or the Caddy H23 bracket. Additionally, the viewing hole has been significantly enlarged (and is now diamond shaped) to make it even easier to find mark lines on the stud.

### **Features:**

- Guide tabs ensure consistent ali