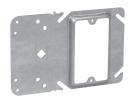

# **UNI-MOUNT<sup>™</sup> COVERS**

The Uni-Mount combines the features of a mounting device plate with those of a box support, giving you one universal plate for all of your needs. Specifically designed for use with metal or wood studs:

The new and improved version incorporates four small holes on the left side (support side) of the bracket. These holes allow for the attachment of box mounting brackets to allow for use of both sides of the stud. The holes are strategically located to accept either the Eaton's B-Line Series BB423 bracket or the Caddy H23 bracket. Additionally, the viewing hole has been significantly enlarged (and is now diamond shaped) to make it even easier to find mark lines on the stud.

### **Features:**

- Guide tabs ensure consistent alignment on stud
- Stud alignment hole ensures consistent mounting height
- Rigid bracket design eliminates the need for far side support
- Available as a single or two device cover
- Universal design fits all 4" square boxes
- Available in  $^{1\!/_{2}"}$  ,  $^{5\!/_{8}"}$  and  $^{3\!/_{4}"}$  raised
- Can be ordered pre-assembled to popular 4" square boxes
- Fast and easy installation
- Can be used in multiple applications, resulting in less items to stock
- Less labor intensive
- Less material handling
- No multiple assemblies to handle
- Can be used in Class II communications outlets for low voltage without a box
- UL Listed and CSA certified\*
- UL File No. E-23156
- \*CSA requires a far side support.