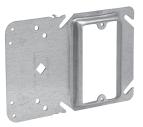

# **UNI-MOUNT<sup>™</sup> COVERS**

The Uni-Mount combines the features of a mounting device plate with those of a box support, giving you one universal plate for all of your needs. Specifically designed for use with metal or wood studs:

The new and improved version incorporates four small holes on the left side (support side) of the bracket. These holes allow for the attachment of box mounting brackets to allow for use of both sides of the stud. The holes are strategically located to accept either the Eaton's B-Line Series BB423 bracket or the Caddy H23 bracket. Additionally, the viewing hole has been significantly enlarged (and is now diamond shaped) to make it even easier to find mark lines on the stud.

### **Features:**

- Guide tabs ensure consistent alignment on stud
- Stud alignment hole ensures consistent mounting height
- Rigid bracket design eliminates the need for far side support
- Available as a single or two device cover
- Universal design fits all 4" square boxes
- Available in  $^{1\!/_{2}"}$  ,  $^{5\!/_{8}"}$  and  $^{3\!/_{4}"}$  raised
- Can be ordered pre-assembled to popular 4" square boxes
- Fast and easy installation
- Can be used in multiple applications, resulting in less items to stock
- Less labor intensive
- Less material handling
- No multiple assemblies to handle
- Can be used in Class II communications outlets for low voltage without a box
- UL Listed and CSA certified\*
- UL File No. E-23156
- \*CSA requires a far side support.