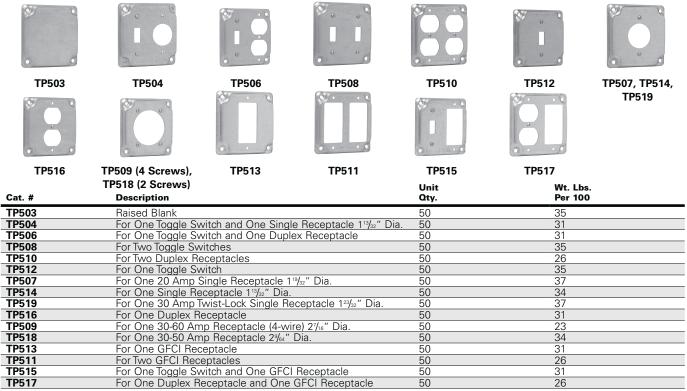

# **Steel Square Covers**

# **UNI-MOUNT<sup>™</sup> COVERS**

The Uni-Mount combines the features of a mounting device plate with those of a box support, giving you one universal plate for all of your needs. Specifically designed for use with metal or wood studs:

The new and improved version incorporates four small holes on the left side (support side) of the bracket. These holes allow for the attachment of box mounting brackets to allow for use of both sides of the stud. The holes are strategically located to accept either the Eaton's B-Line Series BB423 bracket or the Caddy H23 bracket. Additionally, the viewing hole has been significantly enlarged (and is now diamond shaped) to make it even easier to find mark lines on the stud.

### **Features:**

- Guide tabs ensure consistent alignment on stud
- Stud alignment hole ensures consistent mounting height
- Rigid bracket design eliminates the need for far side support
- Available as a single or two device cover
- Universal design fits all 4" square boxes
- Available in  $^{1\!/_{2}"}$  ,  $^{5\!/_{8}"}$  and  $^{3\!/_{4}"}$  raised
- Can be ordered pre-assembled to popular 4" square boxes
- Fast and easy installation
- Can be used in multiple applications, resulting in less items to stock
- Less labor intensive
- Less material handling
- No multiple assemblies to handle
- Can be used in Class II communications outlets for low voltage without a box
- UL Listed and CSA certified\*
- UL File No. E-23156
- \*CSA requires a far side support.