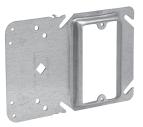

# METALGUARD<sup>™</sup> PROTECTIVE PLATES

### **Applications:**

- For use with single, two, three and four gang commercial or residential boxes/plaster rings; with or without devices, switches, GFCI, etc. installed
- Commercial or residential ceiling boxes

### **Features:**

- Seals out sheetrock mud, sanding dust and paint overspray to keep the electrical box and its wiring free from contaminants
- Heavy duty reusable metallic plate provides mechanical protection to box and wiring and speeds up trim process
- Easy to install; all you have to do is push them in; they come out easy just put a screwdriver into the slot in front, turn and pull them out
- · Reduces risk of callbacks and expense of rework because of wire and box damage
- · MetalGuard serves as a guide for router in cutting out boxes

## **Standard Material & Finish:**

- 18 gauge steel
- Natural finish

| Cat. # | Description<br>Pre-fabricated Box, Cover, Ground Screw & Lead Assembly | Unit<br>Qty. | Wt. Lbs.<br>Per 100 |  |
|--------|------------------------------------------------------------------------|--------------|---------------------|--|
| MGRK   | Contractor Kit (120-1G, 40-2G, 20-3G, 5-4G, and 20-Rnd)                | 1            | 33.00               |  |
| MGR1   | 1G Residential Wire Protector                                          | 60           | 8.20                |  |
| MGR2   | 2G Residential Wire Protector                                          | 20           | 4.80                |  |
| MGR4   | 4G Residential Wire Protector                                          | 5            | 3.00                |  |
| MGR0   | Rnd Residential Wire Protector                                         | 20           | 4.00                |  |
| MGMR1  | 1G Wire Protector for Commercial MR                                    | 50           | 6.55                |  |
| MGMR2  | 2G Wire Protector for Commercial MR                                    | 50           | 10.25               |  |
| MGMR0  | Rnd Wire Protector for Commercial MR                                   | 50           | 6.00                |  |