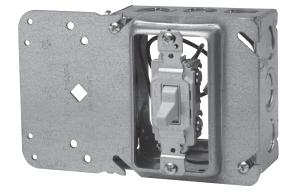

# **UNI-MOUNT<sup>™</sup> COVERS**

The Uni-Mount combines the features of a mounting device plate with those of a box support, giving you one universal plate for all of your needs. Specifically designed for use with metal or wood studs:

The new and improved version incorporates four small holes on the left side (support side) of the bracket. These holes allow for the attachment of box mounting brackets to allow for use of both sides of the stud. The holes are strategically located to accept either the Eaton's B-Line Series BB423 bracket or the Caddy H23 bracket. Additionally, the viewing hole has been significantly enlarged (and is now diamond shaped) to make it even easier to find mark lines on the stud.

### **Features:**

- Guide tabs ensure consistent alignment on stud
- Stud alignment hole ensures consistent mounting height
- Rigid bracket design eliminates the need for far side support
- Available as a single or two device cover
- Universal design fits all 4" square boxes
- Available in  $^{1\!/_{2}"}$  ,  $^{5\!/_{8}"}$  and  $^{3\!/_{4}"}$  raised
- Can be ordered pre-assembled to popular 4" square boxes
- Fast and easy installation
- Can be used in multiple applications, resulting in less items to stock
- Less labor intensive
- Less material handling
- No multiple assemblies to handle
- Can be used in Class II communications outlets for low voltage without a box
- UL Listed and CSA certified\*
- UL File No. E-23156
- \*CSA requires a far side support.