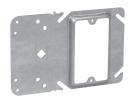

# **Steel Square Covers**

# **UNI-MOUNT<sup>™</sup> COVERS**

The Uni-Mount combines the features of a mounting device plate with those of a box support, giving you one universal plate for all of your needs. Specifically designed for use with metal or wood studs:

### **Features:**

- Guide tabs ensure consistent alignment on stud
- Stud alignment hole ensures consistent mounting height
- Rigid bracket design eliminates the need for far side support
- Available as a single or two device cover
- Universal design fits all 4" square boxes
- Available in  $^{1\!/_{2}"}$  ,  $^{5\!/_{8}"}$  and  $^{3\!/_{4}"}$  raised
- Can be ordered pre-assembled to popular 4" square boxes
- Fast and easy installation
- Can be used in multiple applications, resulting in less items to stock
- Less labor intensive
- Less material handling
- No multiple assemblies to handle
- Can be used in Class II communications outlets for low voltage without a box
- UL Listed and CSA certified\*
- UL File No. E-23156
- \*CSA requires a far side support.