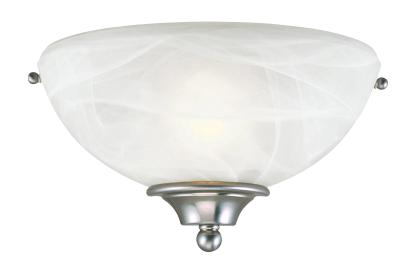

## Millbridge I-Light Wall Sconce

## **SPECIFICATIONS**

MOUNTING: Wall Mount

SLOPED CEILING ADAPTABLE: No

LAMPTYPE I: I lamp 60W Incandescent A19

BULB INCLUDED: No WATTS PER BULB: 60W

TOTAL WATTAGE: 60W

**DIMMABLE**: Yes

MATERIAL CONSTRUCTION: Steel

GLASS/SHADE MATERIAL: Glass
GLASS/SHADE TYPE: Alabaster
GLASS/SHADE COLOR: White

LED BRIGHTNESS (LUMENS): N/A

LED COLOR CORRELATED TEMPERATURE (CCT): N/A

LED COLOR RENDERING INDEX (CRI): N/A

LED EFFICACY: N/A