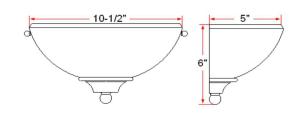

ASSEMBLED DIMENSIONS: 6"  $H \times 10.5$ "  $L \times 5$ " D

WEIGHT: 2.05 lbs.

BACKPLATE DIMENSIONS: N/A
CANOPY/PLATE DIMENSIONS: N/A

GLASS/SHADE DIMENSIONS: 5.18"  $H \times 10.3$ "  $L \times 4.25$ " D