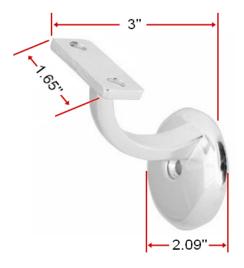

### **Specifications**

| Product Dimensions | 3-1/16" x 3"          |
|--------------------|-----------------------|
| Metal Material     | zinc                  |
| Mounting Screws    | #11 x 2" and #11 x 1" |
| Packaging          | poly bag              |

## Dimensions