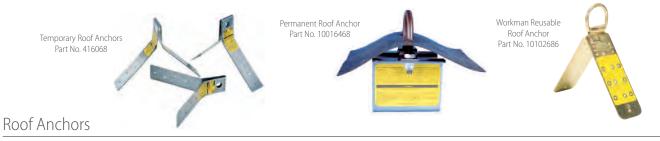

## Available in permanent or reusable models, roof anchors provide an anchor point for personal fall arrest systems on roofs for maintenance work, repair, and new construction.

| ROOF<br>ANCHORS | 10016468 🕘 | Permanent roof anchor, 2" x 4"  |
|-----------------|------------|---------------------------------|
|                 | 10017593   | Permanent roof anchor, 2" x 6"  |
|                 | 10017594   | Permanent roof anchor, 2" x 8"  |
|                 | 10017595   | Permanent roof anchor, 2" x 10" |
|                 | 10017596   | Permanent roof anchor, 2" x 12" |
|                 | 416068 2   | Temporary roof anchor, 3-pack   |
|                 | 10102686 🚺 | Workman reusable roof anchor    |