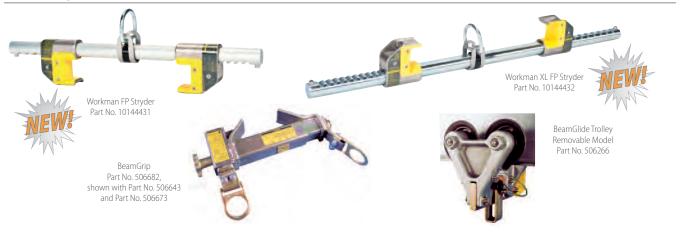

## Beam Grips and BeamGlide<sup>™</sup> Trolley

• Workman FP Stryder/Beam Grips attach to I-beam flange—no tools required

• BeamGlide Trolley provides horizontal mobility and keeps anchorage connector directly overhead—fits all beams

| WORKMAN<br>FP STRYDER | 10144431 🚺 | Workman FP Stryder Anchorage Connector, Standard version, fits beam flange widths from 4" to 13.5" |
|-----------------------|------------|----------------------------------------------------------------------------------------------------|
|                       | 10144432   | Workman FP Stryder Anchorage Connector, XL version, fits beam flange widths from 14" to 23.5"      |
| BEAM GRIPS            | 506682     | BeamGrip for beams with flange width: 3.94" to 5.64" flange thickness: .205" to .659"              |
|                       | 415171     | BeamGrip for beams with flange width: 5.525" to 8.07" flange thickness: .36" to 1.09"              |
|                       | 415172     | BeamGrip for beams with flange width: 8.06" to 10.475" flange thickness: .56" to .935"             |
|                       | 415173     | BeamGrip for beams with flange width: 10.265" to 12.8" flange thickness: .605" to 1.25"            |
|                       | 506643     | D-Ring insert for BeamGrip                                                                         |
|                       | 506673     | Swivel D-Ring                                                                                      |
|                       | 10072789   | 506682 BeamGrip with swivel D-Ring                                                                 |
| BEAMGLIDE<br>TROLLEY  | 506266     | BeamGlide Trolley, removable model (customer must provide specs)                                   |
|                       | 506252     | BeamGlide Trolley, permanent model (customer must provide specs)                                   |
|                       | 506379     | Trolley End Stops (pair)                                                                           |
|                       |            |                                                                                                    |