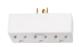

#### **Product description**

2-pole, 3-wire grounding 2-pole, 2-wire non-grounding 15A, 125V/AC NEMA 5-15R, NEMA 1-15R

5-15R

1-15R

1146

1147L1

4402

1482

#### **Design features**

- Molded of high impact-resistant plastic for long-term durability
- Six outlet taps provide center mounting screw for permanent attachment to receptacle (1146 only)
- Lighted tap has long-life neon bulb built into body that lights when plugged in (1147LT only)
- Swivel adapters hug cords close to wall in tight-fitting places such as behind furniture and office equipment
- Solid brass blades for long life and low heat rise at full load
- Grounding adapters convert 2-pole polarized outlets to 3-wire grounding outlets; grounding lug fastens to wallplate mounting screw for excellent ground connection (419, 1219)

#### Outlet taps, plug-in, NEMA 5-15

| Rating |      |                                                                  |              |                |        |
|--------|------|------------------------------------------------------------------|--------------|----------------|--------|
| Α      | V/AC | Description                                                      | Color suffix | Catalog no.    | (NoHS) |
| 15     | 125  | Six outlet tap, duplex receptacle to 6 outlets                   | V, W         | □ 1146         | •      |
| 15     | 125  | Three outlet tap, single receptacle to 3 outlets                 | B, V, W      | □1147          | •      |
| 15     | 125  | Swivel three outlet tap, single receptacle to 3 outlets          | W            | □ 1147LT       |        |
| 15     | 125  | Three outlet cube tap, polarized, single receptacle to 3 outlets | RN           | □ 4402 <u></u> | •      |
| 15     | 125  | Three outlet cube tap, single receptacle to 3 outlets            | B, V, W      | □ 1482         |        |
| 15     | 125  | Swivel three outlet tap, single receptacle to 3 outlets          | W            | □1192          | •      |
|        |      |                                                                  |              |                |        |