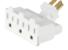

#### **Product description**

2-pole, 3-wire grounding 2-pole, 2-wire non-grounding 15A, 125V/AC NEMA 5-15R, NEMA 1-15R

5-15R

1-15R

1146

1147L1

4402

1482

#### **Design features**

- Molded of high impact-resistant plastic for long-term durability
- Six outlet taps provide center mounting screw for permanent attachment to receptacle (1146 only)
- Lighted tap has long-life neon bulb built into body that lights when plugged in (1147LT only)
- Swivel adapters hug cords close to wall in tight-fitting places such as behind furniture and office equipment
- Solid brass blades for long life and low heat rise at full load
- Grounding adapters convert 2-pole polarized outlets to 3-wire grounding outlets; grounding lug fastens to wallplate mounting screw for excellent ground connection (419, 1219)

#### Outlet taps, plug-in, NEMA 5-15

| Rating |      |                                                                  |              |                |        |
|--------|------|------------------------------------------------------------------|--------------|----------------|--------|
| Α      | V/AC | Description                                                      | Color suffix | Catalog no.    | (NoHS) |
| 15     | 125  | Six outlet tap, duplex receptacle to 6 outlets                   | V, W         | □ 1146         | •      |
| 15     | 125  | Three outlet tap, single receptacle to 3 outlets                 | B, V, W      | □1147          | •      |
| 15     | 125  | Swivel three outlet tap, single receptacle to 3 outlets          | W            | □ 1147LT       |        |
| 15     | 125  | Three outlet cube tap, polarized, single receptacle to 3 outlets | RN           | □ 4402 <u></u> | •      |
| 15     | 125  | Three outlet cube tap, single receptacle to 3 outlets            | B, V, W      | □ 1482         |        |
| 15     | 125  | Swivel three outlet tap, single receptacle to 3 outlets          | W            | □1192          | •      |
|        |      |                                                                  |              |                |        |