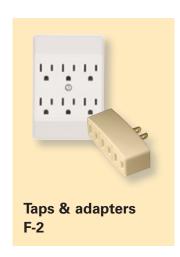

#### **Product description**

2-pole, 3-wire grounding 2-pole, 2-wire non-grounding 15A, 125V/AC NEMA 5-15R, NEMA 1-15R

5-15R

1-15R

1146

1147L1

4402

1482

#### **Design features**

- Molded of high impact-resistant plastic for long-term durability
- Six outlet taps provide center mounting screw for permanent attachment to receptacle (1146 only)
- Lighted tap has long-life neon bulb built into body that lights when plugged in (1147LT only)
- Swivel adapters hug cords close to wall in tight-fitting places such as behind furniture and office equipment
- Solid brass blades for long life and low heat rise at full load
- Grounding adapters convert 2-pole polarized outlets to 3-wire grounding outlets; grounding lug fastens to wallplate mounting screw for excellent ground connection (419, 1219)

#### Outlet taps, plug-in, NEMA 5-15

| Rating |      |                                                                  |              |                |        |
|--------|------|------------------------------------------------------------------|--------------|----------------|--------|
| Α      | V/AC | Description                                                      | Color suffix | Catalog no.    | (NoHS) |
| 15     | 125  | Six outlet tap, duplex receptacle to 6 outlets                   | V, W         | □ 1146         | •      |
| 15     | 125  | Three outlet tap, single receptacle to 3 outlets                 | B, V, W      | □1147          | •      |
| 15     | 125  | Swivel three outlet tap, single receptacle to 3 outlets          | W            | □ 1147LT       |        |
| 15     | 125  | Three outlet cube tap, polarized, single receptacle to 3 outlets | RN           | □ 4402 <u></u> | •      |
| 15     | 125  | Three outlet cube tap, single receptacle to 3 outlets            | B, V, W      | □ 1482         |        |
| 15     | 125  | Swivel three outlet tap, single receptacle to 3 outlets          | W            | □1192          | •      |
|        |      |                                                                  |              |                |        |