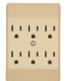

#### **Product description**

2-pole, 3-wire grounding 2-pole, 2-wire non-grounding 15A, 125V/AC NEMA 5-15R, NEMA 1-15R

5-15R

1-15R

1146

1147L1

4402

1482

#### **Design features**

- Molded of high impact-resistant plastic for long-term durability
- Six outlet taps provide center mounting screw for permanent attachment to receptacle (1146 only)
- Lighted tap has long-life neon bulb built into body that lights when plugged in (1147LT only)
- Swivel adapters hug cords close to wall in tight-fitting places such as behind furniture and office equipment
- Solid brass blades for long life and low heat rise at full load
- Grounding adapters convert 2-pole polarized outlets to 3-wire grounding outlets; grounding lug fastens to wallplate mounting screw for excellent ground connection (419, 1219)

#### Outlet taps, plug-in, NEMA 5-15

| Rating |      |                                                                  |              |                |        |
|--------|------|------------------------------------------------------------------|--------------|----------------|--------|
| Α      | V/AC | Description                                                      | Color suffix | Catalog no.    | (NoHS) |
| 15     | 125  | Six outlet tap, duplex receptacle to 6 outlets                   | V, W         | □ 1146         | •      |
| 15     | 125  | Three outlet tap, single receptacle to 3 outlets                 | B, V, W      | □1147          | •      |
| 15     | 125  | Swivel three outlet tap, single receptacle to 3 outlets          | W            | □ 1147LT       |        |
| 15     | 125  | Three outlet cube tap, polarized, single receptacle to 3 outlets | RN           | □ 4402 <u></u> | •      |
| 15     | 125  | Three outlet cube tap, single receptacle to 3 outlets            | B, V, W      | □ 1482         |        |
| 15     | 125  | Swivel three outlet tap, single receptacle to 3 outlets          | W            | □1192          | •      |
|        |      |                                                                  |              |                |        |