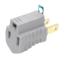

#### **Design features**

- Molded of high impact-resistant plastic for long-term durability
- Six outlet taps provide center mounting screw for permanent attachment to receptacle (1146 only)
- Lighted tap has long-life neon bulb built into body that lights when plugged in (1147LT only)
- Swivel adapters hug cords close to wall in tight-fitting places such as behind furniture and office equipment
- Solid brass blades for long life and low heat rise at full load
- Grounding adapters convert 2-pole polarized outlets to 3-wire grounding outlets; grounding lug fastens to wallplate mounting screw for excellent ground connection (419, 1219)

## Outlet adapters, plug-in, NEMA 1-15 to NEMA 5-15

| Α  | Rating<br>V/AC | Description                                             | Color suffix | Catalog no.   | Roots |
|----|----------------|---------------------------------------------------------|--------------|---------------|-------|
| 15 | 125            | Single outlet grounding adapter, with grounding lug     | GY, W        | □ 419 <u></u> | •     |
| 15 | 125            | Swivel three outlet tap, single receptacle to 3 outlets | B, V         | □ 1219        | •     |