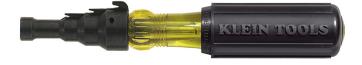

## Conduit Fitting and Reaming Screwdriver

The Klein Tools Conduit-Fitting and Reaming Screwdriver can ream and smooth 1/2" (13 mm), 3/4" (19 mm), and 1" (25 mm) thin-wall conduit. It features a hooded-blade design that keeps the screwdriver tip from slipping out of screws, which is especially handy when tightening hard-to-reach conduit fittings. This screwdriver has a longer Cushion-Grip handle for even more comfort and torque while reaming.