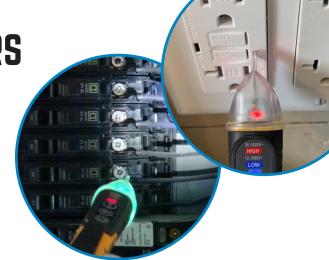

## NON-CONTACT VOLTAGE TESTERS

- $\cdot$  UL Listed
- · CAT IV 1000V AC & CAT IV 600V AC models
- $\cdot$  Dual and Single Range Models
- · IP67 Dust Tight/Water Immersion Protection\* (61-657 & 61-647)
- · 2 Meter drop protection (61-657 & 61-647)
- Bright LED forward facing flashlight (3 models)

Scan with your smartphone to learn more

P-6044 (5-21) ©2021 IDEAL INDUSTRIES, INC.

Detects AC voltage at outlets (including TR's w/61-657)

Detects AC voltage on conductors

Detects AC voltage at panels

2 x 1.5 AAA Batteries (Included)