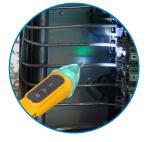

## NON-CONTACT VOLTAGE TESTERS

- $\cdot$  UL Listed
- · CAT IV 1000V AC & CAT IV 600V AC models
- $\cdot$  Dual and Single Range Models
- · IP67 Dust Tight/Water Immersion Protection\* (61-657 & 61-647)
- · 2 Meter drop protection (61-657 & 61-647)
- Bright LED forward facing flashlight (3 models)

Scan with your smartphone to learn more

P-6044 (5-21) ©2021 IDEAL INDUSTRIES, INC.

Detects AC voltage at outlets (including TR's w/61-657)

Detects AC voltage on conductors

Detects AC voltage at panels

2 x 1.5 AAA Batteries (Included)