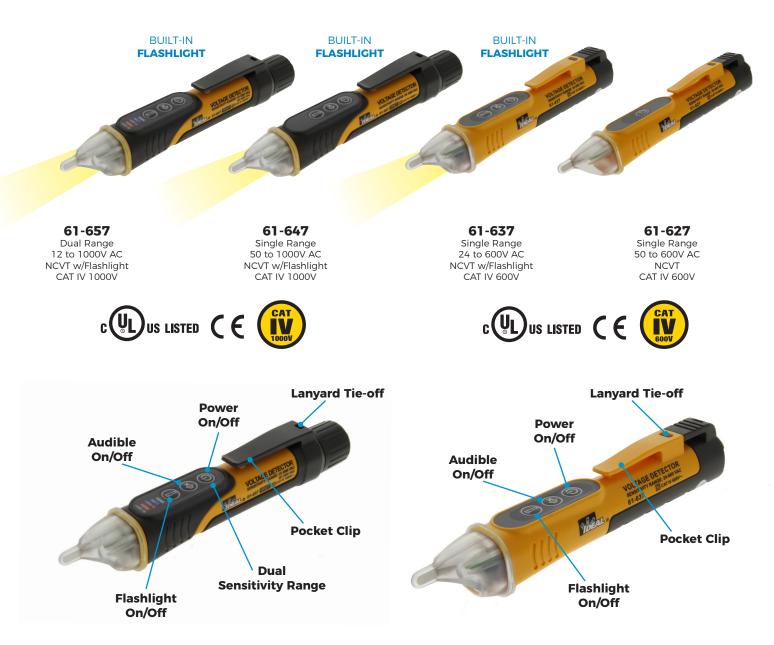

## NON-CONTACT VOLTAGE TESTERS

- $\cdot$  UL Listed
- · CAT IV 1000V AC & CAT IV 600V AC models
- $\cdot$  Dual and Single Range Models
- · IP67 Dust Tight/Water Immersion Protection\* (61-657 & 61-647)
- · 2 Meter drop protection (61-657 & 61-647)
- Bright LED forward facing flashlight (3 models)

## **NON-CONTACT VOLTAGE TESTERS**

| NON-CONTACT VOLTAGE TESTER<br>SELECTION GUIDE | NEW                       | NEW                       | NEW                       | NEW                       |
|-----------------------------------------------|---------------------------|---------------------------|---------------------------|---------------------------|
| FEATURES                                      | 61-657                    | 61-647                    | 61-637                    | 61-627                    |
| CAT Rating (Safety)                           | CAT IV 1000V              | CAT IV 1000V              | CAT IV 600V               | CAT IV 600V               |
| Listing                                       | cULus, CE, RCM            | cULus, CE, RCM            | cULus, CE, RCM            | cULus, CE, RCM            |
| Voltage Sensing Range                         | 12 ~ 1000V AC             | 50 ~ 1000V AC             | 24 ~ 600V AC              | 50 ~ 600V AC              |
| Dual Range                                    | <ul> <li>✓</li> </ul>     | _                         | _                         | -                         |
| Flashlight                                    | <ul> <li>✓</li> </ul>     | ~                         | ~                         | _                         |
| Drop Protection                               | 6.6 ft. (2m)              | 6.6 ft. (2m)              | 3.3 ft. (1m)              | 3.3 ft. (1m)              |
| Ingress Protection                            | IP67                      | IP67                      | _                         | _                         |
| Dual Range Sensitivity                        | <ul> <li>✓</li> </ul>     | _                         | _                         | -                         |
| Audible Indication                            | <ul> <li>✓</li> </ul>     | ~                         | ~                         | ✓                         |
| Audible Defeat                                | <ul> <li>✓</li> </ul>     | <ul> <li>✓</li> </ul>     | <ul> <li>✓</li> </ul>     | _                         |
| Visual Indication                             | Green On,<br>Flashing Red | Green On,<br>Flashing Red | Green On,<br>Flashing Red | Green On,<br>Flashing Red |
| Visual Range Indicator                        | Blue Low,<br>Red High     | _                         | _                         | -                         |
| Lanyard Compatible                            | <ul> <li></li> </ul>      | ~                         | ~                         | <ul> <li>✓</li> </ul>     |
| Auto-Power Off (APO)                          | <ul> <li></li> </ul>      | <ul> <li>✓</li> </ul>     | <ul> <li></li> </ul>      | <ul> <li>✓</li> </ul>     |
| Low Battery Indication                        | <ul> <li></li> </ul>      | <ul> <li></li> </ul>      | ~                         | <ul> <li></li> </ul>      |
| Battery Type                                  | 2 x 1.5V AAA              |
| Warranty                                      | 2-Year                    | 2-Year                    | 2-Year                    | 2-Year                    |