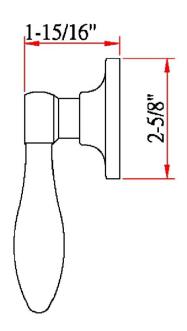

## **SPECIFICATIONS**

**KEYWAY:** MATERIAL CONSTRUCTION: Brass LOCK FUNCTION: **REMOVABLE CORE:** Dummy LATCH FACEPLATE 1: **DEADBOLT FUNCTION:** N/A LATCH BACKSET: **EXTERIOR MAX PROJECTION:** 1.94" INTERIOR MAX PROJECTION: 1.94" LATCH TYPE: KOB VS. LEVER: Lever KNOB DIMENSIONS: N/A LEVER LENGTH: 3.67" 2.63" H × 2.63" W × 2.63" D **ROSE DIMENSIONS:** ROSETTE / ESCUTCHEON SHAPE: Round **CROSS BORE:** 2.13" **EDGE BORE:** 1" Reversible HANDING: No REKEYABLE?: