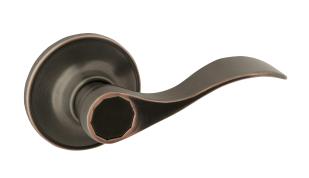

## Springdale Dummy Door Handle Oil Rubbed Bronze

## **SPECIFICATIONS**

**KEYWAY:** MATERIAL CONSTRUCTION: Brass LOCK FUNCTION: **REMOVABLE CORE:** Dummy LATCH FACEPLATE 1: **DEADBOLT FUNCTION:** N/A LATCH BACKSET: **EXTERIOR MAX PROJECTION:** 1.94" INTERIOR MAX PROJECTION: 1.94" LATCH TYPE: KOB VS. LEVER: Lever KNOB DIMENSIONS: N/A LEVER LENGTH: 3.67" 2.63" H × 2.63" W × 2.63" D **ROSE DIMENSIONS:** ROSETTE / ESCUTCHEON SHAPE: Round **CROSS BORE:** 2.13" **EDGE BORE:** 1" Reversible HANDING: No REKEYABLE?: