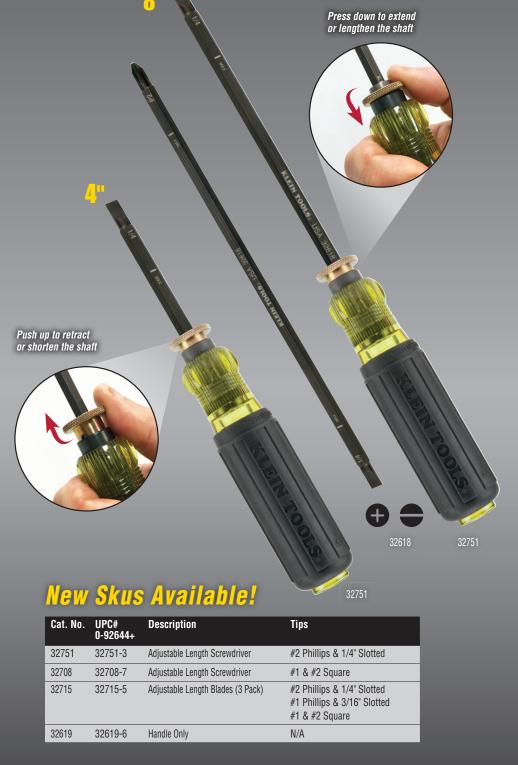

## **New Skus Available!**

Carry fewer tools with this versatile multi-length, double-ended screwdriver

1/4

8"

4"

## Adjust to the length you need on the fly...

See our complete line of Screwdrivers and Nut Drivers www.kleintools.com

Tuhe

Lincolnshire, IL 60069-1418 Rev. 02/16 B **96409**