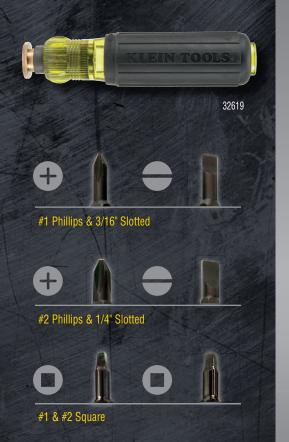

## ADJUSTABLE LENGTH SCREWDRIVERS

Featuring removable and reversible shafts with a different tip on each end that adjust anywhere from 4" to 8" (10-20 cm) for numerous length choices.

- Proprietary system securely holds blade
- Cushion-Grip handle for maximum comfort and torque
- Available with a variety of blade types