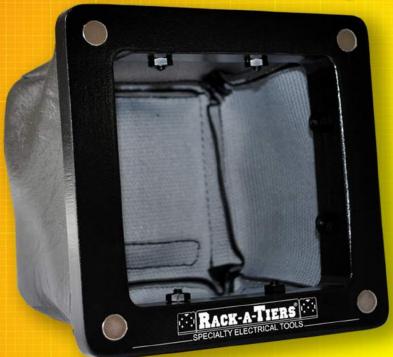

## DIRTBAG Electrical Safety Drilling Tool

Part# 84000

- Magnet in base of bag attracts filings
- Increases safety
- Easily attaches to metal surfaces
- Made from non-conductive material
- Removable magnet included in bag pocket
- Fits most panels

\*NOT TO BE USED ON LIVE PANELS

The Dirt Bag is specifically designed to eliminate metal shavings from spreading throughout a panel while drilling. Utilizing extra strong rare earth magnets in the frame, The Dirt Bag clings to the metal surface to catch all debris caused by drilling.