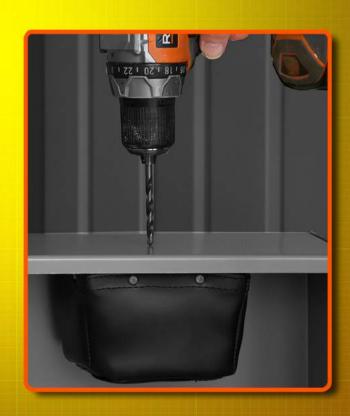

## DIRTBAG Electrical Safety Drilling Tool

Part# 84000

- Magnet in base of bag attracts filings
- Increases safety
- Easily attaches to metal surfaces
- Made from non-conductive material
- Removable magnet included in bag pocket
- Fits most panels

\*NOT TO BE USED ON LIVE PANELS

The Dirt Bag is specifically designed to eliminate metal shavings from spreading throughout a panel while drilling. Utilizing extra strong rare earth magnets in the frame, The Dirt Bag clings to the metal surface to catch all debris caused by drilling.