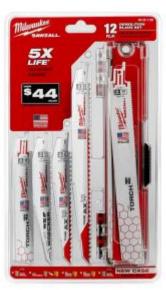

## 12-Piece SAWZALL® Blade Set

The 12-Piece Sawzall Blade Set from Milwaukee features a variety of blades for your different project needs. The Wrecker reciprocating saw blade is ideal for general-purpose demolition. Torch blades have fine teeth to cut metal with ease. Ax blades have Nail Guard to cut through nailed boards without shattering. The Sawzall blade set uses Matrix II bimetal design for both cutting power and durability. Tough Neck ribs throughout the blades reinforce the tang to minimize broken blades in the middle of a job. The blades with Fang Tip technology bite into the cutting surface to save you time and prevent skipping that mars your work piece. This entire set comes with a reusable case that holds blades up to 9-in. long.