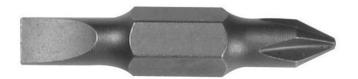

## Replacement Bit. #1 Phillips, 3/16-Inch Slotted

A replacement bit contains a #1 Phillips and a 3/16-Inch Slotted tip. Fits the 11-in-1 (32500) and 10-in-1 (32477) Screwdriver/Nut Drivers. Precision-machined tips for exact fit into fastener.