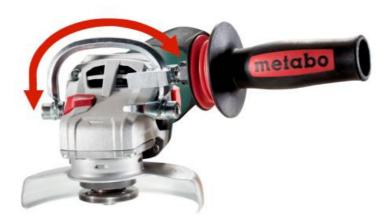

## Multiple position bar for side handle (627362000)

Order no. 627362000 EAN 4007430243737

Representative picture

- The 180° handle allows you to adjust the second grip position to any unique level, for ergonomic, low-fatigue work, e.g. for cutting work or for left-handed users
- The side handle can be adjusted without tools for changing working positions
- The robust hexagonal form allows you to fold the additional handle back for secure, two-handed work, even in narrow areas.
- Plug-in Angle Grinder: Suitable for W.. 9-.., WE.. 10-125 Quick .., W.. 11-.., W..12-.., W.. 13-.., WE.. 15-.., WE.. 17-.., WE.. 19-.., W.. 1100-.. (built in 2019 or later), WEQ 1400-125, except for WEF 9-125 Quick, WEPF 9-125 Quick,