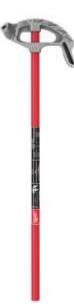

## Milwaukee 1" EMT Aluminum Conduit Bender

The MILWAUKEE® 1" Aluminum Conduit Bender features high contrast markings for the best visibility to easily and accurately make bends. A reinforced hook and pedal and lightweight aluminum shoe provide added durability while a secure double bolted handle won't loosen after repeated use. The conduit pipe bender shoe features the most bending references as well as a wear-resistant reference chart for easier use. Offset multipliers are featured on the shoe while 30°, 45°, and 60° center of saddle bend notches and a back of 90° bend indicator easily and accurately bend conduit. The iron bender is best for with 1" EMT, 3/4" Rigid, and 3/4" IMC conduit.