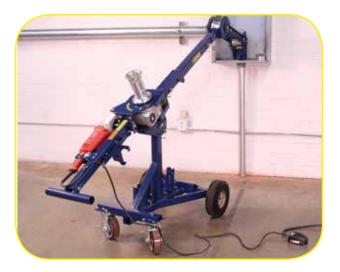

## **CABLE PULLING**

6,000 lb Mobile Cable Puller with 4 Wheel Carriage

• Unique design features quick one man setup

• Puller mounted on 4 wheel carriage for easy mobility

• Complete system-no extra parts to purchase

Permanently lubricated vent free gear box

• Puller may be used on or off the carriage

• 8' reach when fully extended

Heavy duty 2 speed motor

• Built-in foot switch

· Quick release couplings

 Convenient storage for all couplings and foot switch

· Flat free tires

Description

| Catalog | Number |
|---------|--------|
| 6       | 6      |

Mobile Cable Puller, 6,000 lb capacity with 4 wheel carriage (comes with complete set of couplings 2" to 4")

Weight 190 lbs.