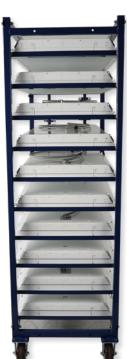

## **519 Light Fixture Cart**

- Standard unit will store and transport up to (10) 2'×4' light fixtures
- Optional conversion kit (519CK) available for storing and transporting up to (20) 2'×2' fixtures
- Easy access to the fixtures for quick loading and unloading
- · Holes in the shelf brackets allow for securing of fixtures to the cart
- Narrow design for transporting through standard 32" door
- Provided with large 6" non-marking casters; 2 swivel and 2 fixed
- Made in the USA

**MODEL #519** 

Scan here for manual

| Catalog Number | Description                                                                  | Weight   |                  |
|----------------|------------------------------------------------------------------------------|----------|------------------|
| 519            | Light fixture cart for 2'×4' fixtures<br>Dimensions — 55" L '× 25" W × 79" H | 164 lbs. | UPC 811993026812 |
| 519CK          | Conversion kit for 2'×2' fixtures                                            | 24 lbs.  | UPC 811993027109 |