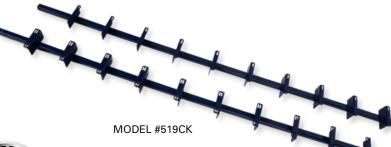

## **519 Light Fixture Cart**

- Standard unit will store and transport up to (10) 2'×4' light fixtures
- Optional conversion kit (519CK) available for storing and transporting up to (20) 2'×2' fixtures
- Easy access to the fixtures for quick loading and unloading
- · Holes in the shelf brackets allow for securing of fixtures to the cart
- Narrow design for transporting through standard 32" door
- Provided with large 6" non-marking casters; 2 swivel and 2 fixed
- Made in the USA

**MODEL #519** 

Scan here for manual

| Catalog Number | Description                                                                  | Weight   |                  |
|----------------|------------------------------------------------------------------------------|----------|------------------|
| 519            | Light fixture cart for 2'×4' fixtures<br>Dimensions — 55" L '× 25" W × 79" H | 164 lbs. | UPC 811993026812 |
| 519CK          | Conversion kit for 2'×2' fixtures                                            | 24 lbs.  | UPC 811993027109 |