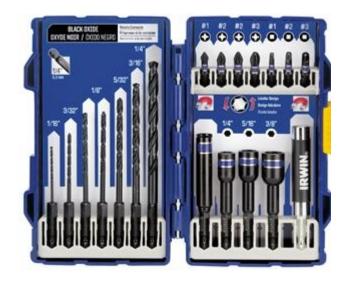

## 19-Piece Impact Drill/Drive Set

Item #1840316 Shown

Item # Description Contents

<sup>\*</sup>Square and Phillips bits only

<sup>\*\*</sup>vs. standard screwdriver bits

1840316

19-Piece Impact Drill/Drive Set

(1) 1/16" Hex Shank Drill Bit Item # 4935632, (1) 3/32" Hex Shank Drill Bit Item # 4935634, (2) 1/8" Hex Shank Drill Bit Item # 4935636, (1) 5/32" Hex Shank Drill Bit Item # 4935638, (1) 3/16" Hex Shank Drill Bit Item # 4935639, (1) 1/4" Hex Shank Drill Bit Item # 4935641, (1) Impact Insert Bit #1 Phillips X 1" OAL Item # 1837325, (2) Impact Insert Bit #2 Phillips X 1" OAL Item # 1837330, (1) Impact Insert Bit #3 Phillips X 1" OAL Item # 1837376, (1) Impact Insert Bit #2 Square Recess X 1" OAL Item # 1837380, (1) Impact Insert Bit #2 Square Recess X 1" OAL Item # 1837384, (1) Impact Insert Bit #3 Square Recess X 1" OAL Item # 1837386, (1) Impact Bit Holder Magnetic with C -Ring X 3" OAL Item # 1837580, (1) Impact Nutsetter Lobular Magnetic 1/4" X 3" OAL Item # 1837546, (1) Impact Nutsetter Lobular Magnetic 5/16" X 3" OAL Item # 1837549, (1) Impact Nutsetter Lobular Magnetic 3/8" X 3" OAL Item # 1837552, (1) Compact Magnetic Screw Guide - 3-1/16" Item # 93551