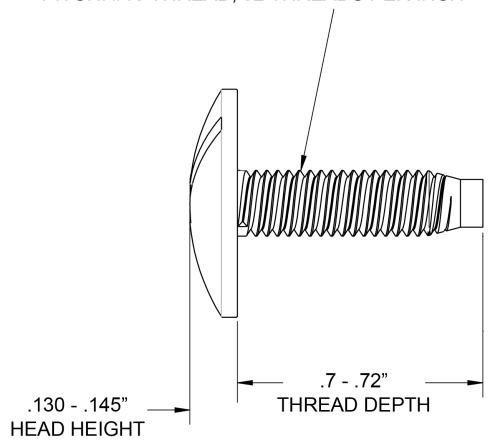

# **Cover Screw Dimensions**

DOUBLE THREAD (THREAD FORMING): #10-32 - 2A PITCH: #10 THREAD, 32 THREADS PER INCH