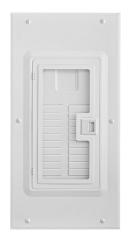

# LDC20-W

20 Space Indoor Load Center Cover and Door with Window

Door and Cover for 20 Space Indoor Load Center with Observation Window, NEMA 1 Rated. Mounting Hardware Included

- MODERN DESIGN Features a white, powder coated finish for a sleek, modern appearance
- OBSERVATION WINDOW Provides at-a-glance operational status of circuit breakers. Easily identify when a breaker has tripped, and the type of fault with intuitive LED diagnostics