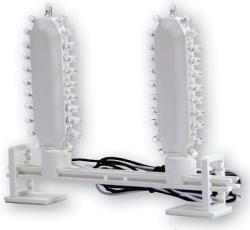

#### Hard wire:

- Dual 120/277 voltage.
- Energy usage of 2.8W per kit.

# **MOUNTING**

- Hard wire kits come complete with mounting bracket and double-sided tape for easy installation.
- Screw-in kits are supplied with socket adapters for installation in signs with bayonet, intermediate or candelabra bases.