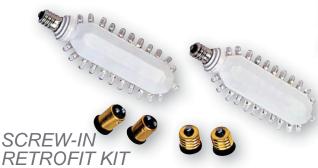

#### Screw-in:

- 120 voltage only.
- Energy usage of 2.8W per kit.

|                       | INCANDESCENT       | GREEN LED KIT         | RED LED KIT            |
|-----------------------|--------------------|-----------------------|------------------------|
| EXIT Energy Use       | 30W (15W lamp x 2) | 1.4W (0.7W LED's x 2) | (2.8W (1.4W LED's x 2) |
| "ON" Hours / Year     | 8760               | 8760                  | 8760                   |
| Price / Kilowatt Hour | \$0.12             | \$0.12                | \$0.12                 |
| Energy Usage / Year   | 262,800 Watts      | 12,264 Watts          | 24,528 Watts           |
| Annual Cost \$31.54   |                    | \$1.48                | \$2.94                 |
| Watt Savings / Year   |                    | 250,536               | 238,272                |
| Annual Savings        |                    | \$ 30.06              | \$28.60                |

# **MOUNTING**

- Hard wire kits come complete with mounting bracket and double-sided tape for easy installation.
- Screw-in kits are supplied with socket adapters for installation in signs with bayonet, intermediate or candelabra bases.