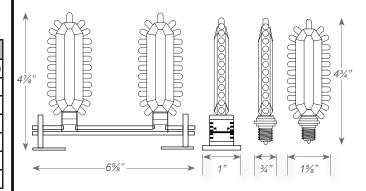

age / Year   | 262,800 Watts      | 12,264 Watts          | 24,528 Watts           |
| Annual Cost \$31.54   |                    | \$1.48                | \$2.94                 |
| Watt Savings / Year   |                    | 250,536               | 238,272                |
| Annual Savings        |                    | \$ 30.06              | \$28.60                |

<sup>\*</sup> Example based on 12¢/KWhr

# **MOUNTING**

- Hard wire kits come complete with mounting bracket and double-sided tape for easy installation.
- Screw-in kits are supplied with socket adapters for installation in signs with bayonet, intermediate or candelabra bases.

#### **WARRANTY / LISTING**

- Five year warranty.
- Meets UL924, NFPA 101 Life Safety Code, NEC, OSHA, Local and State Code.

## **DIMENSIONS**



#### **ORDERING INFORMATION**

Sample Part Number: RFXTE3

| _ | MODEL  | KIT                |
|---|--------|--------------------|
|   | RFXTE1 | Red Hardware Kit   |
|   | GFXTE1 | Green Hardware Kit |
|   | RFXTE3 | Red Screw-in Kit   |
|   | GFXTE3 | Green Screw-in Kit |