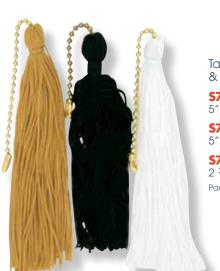

**S70-581** 

Pull string with connector and bell

Packing: Packing: 144/Master, 12/Inner

**S70-533** 

Fan pull chain includes: 5" of chain, connector and 11/4" wood pull

Packing: 72/Master, 6/Inner

Tassles with Chain & Connector

## **S70-503**

5" white/4" chain

#### **S70-521**

5" gold/4" chain

#### **S70-522**

2 <sup>3</sup>/<sub>4</sub>" black/2 <sup>3</sup>/<sub>4</sub>" chain Packing: 72/Master, 6/Inner