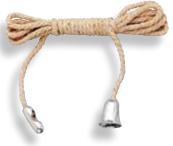

**S70-581** 

Pull string with connector and bell

Packing: Packing: 144/Master, 12/Inner

**S70-533** 

Fan pull chain includes: 5" of chain, connector and 11/4" wood pull

Packing: 72/Master, 6/Inner

Tassles with Chain & Connector