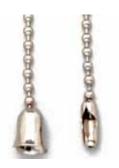

# Accessories

**S70-167** 

Nickel finish ball chain kit includes: 36" #6 beaded chain, connector and bell Packing: 144/Master, 12/Inner

**S70-168** 

Brass finish ball chain kit includes: 36" #6 beaded chain, connector and bell Packing: Packing: 144/Master, 12/Inner