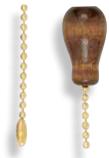

**S70-581** 

Pull string with connector and bell

Packing: Packing: 144/Master, 12/Inner

**S70-533** 

Fan pull chain includes: 5" of chain, connector and 11/4" wood pull

Packing: 72/Master, 6/Inner

Tassles with Chain & Connector