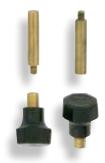

**S70-160** 

2 brass finish, socket keys w/3/4" extensions, 2 per card

Packing: Packing: 144/Master, 12/Inner

**S70-161** 

Socket replacement knobs w/3/4" extensions, 2 per card

Packing: Packing: 144/Master, 12/Inner