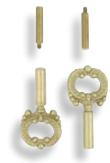

**S70-160** 

2 brass finish, socket keys w/3/4" extensions, 2 per card

Packing: Packing: 144/Master, 12/Inner

**S70-161** 

Socket replacement knobs w/3/4" extensions, 2 per card

Packing: Packing: 144/Master, 12/Inner