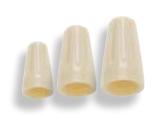

### **S70-586**

12 assorted wire nuts 4 ea./small, medium and large

Packing: 72/Master, 6/Inner