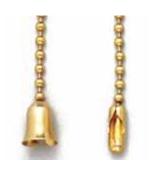

# Accessories

**S70-167** 

Nickel finish ball chain kit includes: 36" #6 beaded chain, connector and bell Packing: 144/Master, 12/Inner

**S70-168** 

Brass finish ball chain kit includes: 36" #6 beaded chain, connector and bell Packing: Packing: 144/Master, 12/Inner