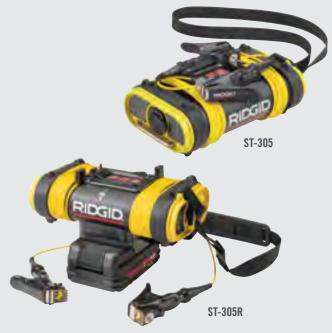

### DIAGNOSTICS Utility locating

With its battery shoe, the ST-305R can be powered by a Li-lon 18 V rechargeable battery or six alkaline or NiMH C-cell batteries.

# RIDGID<sup>®</sup> SEEKTECH<sup>®</sup> ST-305 AND ST-305R TRANSMITTERS

The RIDGID SeekTech ST-305 and ST-305R are compact yet powerful multi-frequency transmitters. They can be used with any RIDGID SeekTech or NaviTrack<sup>®</sup> receiver to find buried conductors such as pipes, cables, and wires.

#### THREE OPERATING MODES

Apply a signal onto a buried conductor directly using the metallic leads, inductively with the internal antenna, or with the optional SeekTech Inductive Clamp accessory

#### MULTIPLE FREQUENCY OUTPUT OPTIONS

Low, medium, and high frequencies from 1 to 262 kHz are available

#### ► FULL RECEIVER COMPATIBILITY

Designed for use with any SeekTech or NaviTrack receiver to trace and mark the positions of buried pipes and cables

| CATALOG<br>NO. | DESCRIPTION                                         |
|----------------|-----------------------------------------------------|
| 21898          | SeekTech ST-305 Transmitter (5 W)                   |
| 50793R         | SeekTech ST-305R Transmitter (5 W; 18 V Compatible) |
| 66933          | SeekTech ST-305R System with Battery and Charger    |