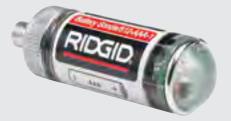

# RIDGID NAVITRACK BATTERY SONDE

### MEETS FCC CLASS B AND EN 55022 CLASS B REQUIREMENTS

The RIDGID remote transmitter attaches to a drain cleaning cable or water jetter hose for in-line locating. It features a 512 Hz signal and flashing LED lights that indicate that the sonde is transmitting.