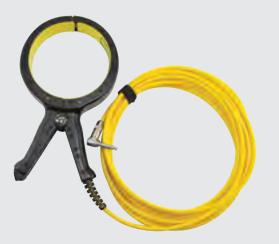

## RIDGID SEEKTECH INDUCTIVE SIGNAL CLAMP ACCESSORY

### **COMPATIBLE WITH ALL RIDGID TRANSMITTERS**

The RIDGID SeekTech inductive signal clamp lets you apply a signal to a cable or pipe when direct connection is not possible.

| CATALOG<br>NO. | DESCRIPTION                          |
|----------------|--------------------------------------|
| 20973          | SeekTech 4" (100 mm) Inductive Clamp |