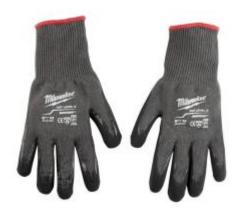

## Cut 5 Dipped Gloves - M

The Milwaukee Tool cut resistant dipped gloves are designed to provide ultimate durability, all–day comfort, and best in class dexterity for handling small objects. These gloves feature ANSI and EN Cut Level V protection to help prevent injuries from sharp objects on the jobsite. Additionally, Milwaukee gloves utilize a double dipped nitrile grip to provide best in class protection from puncture and a dual layer for added durability. Smartswipe<sup>™</sup> fingertips & palms provide full access to touchscreen devices without removing the gloves and also feature high dexterity fingertips to maximize control when handling small objects.