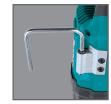

#### **DESIGN**

Tool hook secures tool when not in use

## **FEATURES**

- Powerful 12.0 AMP motor delivers up to 3,000 strokes per minute
- Longer 1-3/16" stroke for faster cutting performance
- "Tool-less" blade change for fast blade installation and removal
- · Tool hook secures the tool when not in use
- Variable speed trigger for precise cutting in a wide variety of applications
- Well balanced design (only 7.3 lbs. and 17-5/8" long) for reduced operator fatigue and all-day use
- Large 2-finger trigger for added convenience
- · Soft grip and handle for increased comfort
- Ideal for framers, carpenters, electricians, plumbers and general construction
- Double insulated