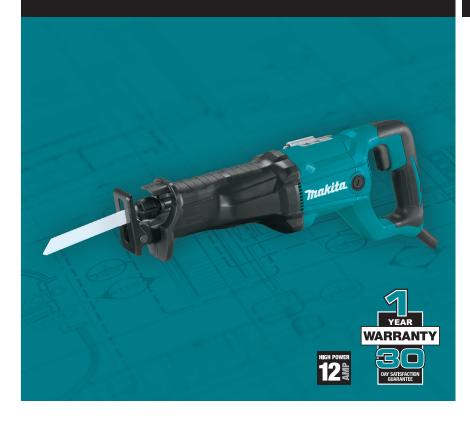

# **RECIPRO SAW - 12 AMP**

## **FEATURES**

- Powerful 12.0 AMP motor delivers up to 3,000 strokes per minute
- Longer 1-3/16" stroke for faster cutting performance
- "Tool-less" blade change for fast blade installation and removal
- · Tool hook secures the tool when not in use
- Variable speed trigger for precise cutting in a wide variety of applications
- Well balanced design (only 7.3 lbs. and 17-5/8" long) for reduced operator fatigue and all-day use
- Large 2-finger trigger for added convenience
- · Soft grip and handle for increased comfort
- Ideal for framers, carpenters, electricians, plumbers and general construction
- Double insulated

## **SPECIFICATIONS**

| Length of Stroke                    | 1-3/16"       |
|-------------------------------------|---------------|
| Strokes Per Minute (variable speed) | ,             |
| AMPS                                | 12            |
| Overall Length                      | 17-5/8"       |
| Net Weight                          | 7.3 lbs.      |
| Power Type                          | Corded        |
| Shipping Weight                     | 10.13 lbs.    |
| UPC Code                            | 088381-891899 |
| Max. Cutting Capacity (pipe)        | 5-1/8"        |
| Max. Cutting Capacity (wood)        | 10"           |