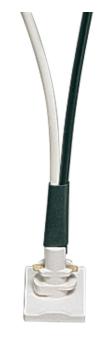

## **Track Accessories**

Anywhere Power Feed snaps into place at any point along the track. Has 8" leads. Includes one P8717-10 dead end.

- White finish.
- Includes one P8717-10 dead end.
- Snaps into place at any point along the track.