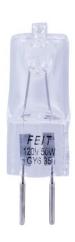

## 50 W Special Use Halogen Light Bulb

## BPQ50T4/JCD/2/HDRP

| Brightness (Lumens) | Watts              | Wattage Equiv.       | Color Temp.       |
|---------------------|--------------------|----------------------|-------------------|
|                     | 50                 |                      | 3000 (Warm White) |
| Annual Energy Cost  | Life Hours / Years | Energy Efficiency    | Voltage           |
| \$6.02*             | 2000 / 1.82*       |                      | 120               |
| CRI                 | Shape              | Base                 | Finish            |
| 99                  | T4                 | GY6.35               | Clear             |
| Dimmable            | Beam Angle         | MOL / Diameter (in.) | Location          |
| Yes                 |                    | 1.5 / 0.5            | Damp              |