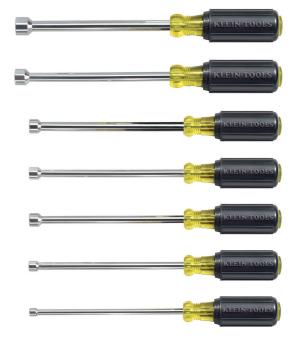

## Nut Driver Set, 6-Inch Shafts, 7-Piece

Klein Tools Nut Driver Set contains the type of nut drivers professionals carry most often. Each nut driver in this 7-piece set features a full hollow shaft for work on stacked circuit boards or other long bolt applications. Klein's patented Cushion-Grip handle provides greater torque and comfort.