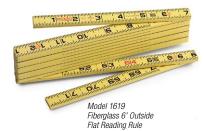

| Catalog No. | Model No. | Description            | Width |    | Length |     | Weight |     | Std. |
|-------------|-----------|------------------------|-------|----|--------|-----|--------|-----|------|
|             |           |                        | in.   | mm | ft.    | m   | OZ.    | g   | Pack |
| 73365       | 1619      | 6' Outside Reading     | 5/8   | 16 | 6      | 1.8 | 7      | 198 | 6    |
| 73370       | 1619F     | 6' Inside Flat Reading | 5/8   | 16 | 6      | 1.8 |        |     | 6    |
| 73360       | 1620      | 6' Extension Rule      | 5/8   | 16 | 6      | 1.8 |        |     | 6    |
| 81280       | 1602      | 2m Metric Rule         | 5/8   | 16 | 7      | 2   |        |     | 6    |