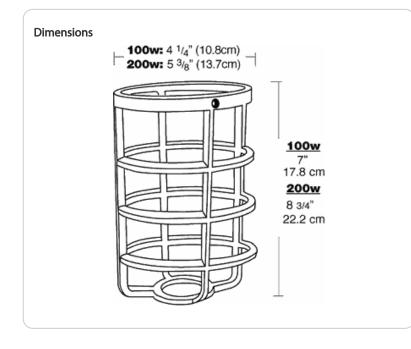

ined threads for smooth fit. A headless set screw is provided to lock guard in place.

Color: Natural

Weight: 0.4 lbs

### **Technical Specifications**

#### Compliance

#### UL Listed:

Suitable for wet locations when used with RAB Vapor proof fixtures

#### Construction

#### Die Cast Guards:

One pieced die cast aluminum. Set screw locks guard in place. Also a wire clamp guard is available.

#### Wire Clamp Guards:

No. 8 gauge steel wire rod welded to clamping band with captive clamping screw.

#### Other

#### **Buy American Act Compliance:**

RAB values USA manufacturing! Upon request, RAB may be able to manufacture this product to be compliant with the Buy American Act (BAA). Please contact customer service to request a quote for the product to be made BAA compliant.

# GD100DG





#### Features

Set screw locks guard in place

Machined threads for smooth running fit on Vaporproof fixtures

Heavy, one-piece aluminum die casting

Captive clamping screw won't fall out

Threaded aluminum ring secures reflector to fixture