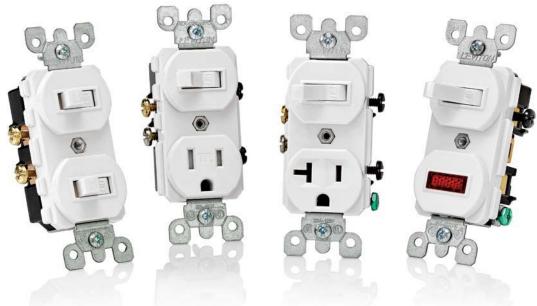

# **Traditional Combination Devices**

Leviton's combination devices offer pleasing, practical designs that fit standard wallboxes. Switch/switch, switch/receptacle and switch/pilot light combinations are available. These devices come in a range of colors and are backed by a limited two-year warranty.

### **Sample Traditional Devices**

#### **Features and Benefits**

- AC quiet switches have silver-cadmium oxide contacts and receptacles have double-wire contacts for maximum conductivity
- All devices have a grounding screw, except where noted
- Terminal screws accept up to #12 AWG copper or copper-clad wire
- Fit standard wallboxes
- Break-off tabs on devices with switches permit conversion to separate feeds
- Limited 2-year warranty