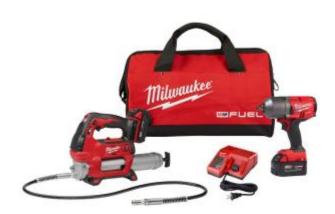

## M18™ FUEL™ HTIW with Grease Gun Kit

The M18™ FUEL™ high torque impact wrench with friction ring eliminates the need to use a pneumatic tool for those stubborn and rusted bolts by delivering 1,000 ft./lbs. of fastening torque and 1400 ft./lbs. of nut-busting torque. With 2X faster removal speed, users will be able to get the job done faster and be more productive throughout their day. By providing the industry's most compact cordless high torque impact wrench at 8.39 in. L, this tool allows for more access in tight spaces. 4-Mode drive control with bolt removal mode gives users the most control over their fasteners. Bolt removal mode gives the user more control when removing fasteners by slowing to 750 RPM once the fastener has been busted loose. This tool offers quick, tool-free socket changes with a 1/2 in. friction ring anvil. A premium rubber over mold material gives you ultimate comfort during prolonged use while lasting longer against corrosive materials.