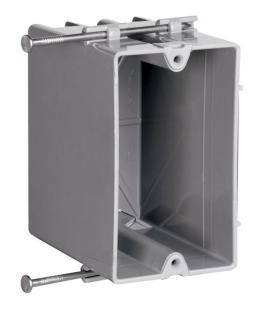

# Switch & Outlet Box

P122R

Single Gang, Deep Switch and Outlet Box with Captive Mounting Nails on Each End, Two Quick/Click Entries on Each End. It is a durable, impact-resistant thermoplastic boxand has innovative extras that cut installation time. Extra deep for dimmers, GFCI and thermostats, yet suitable for 2x4 construction. 100 pack.

#### **General Info**

Size: Deep

Product Series: Slater

Type: Box

Special Features: Quick/Click

#### **Dimensions**

Depth U S: 3.375 Length U S: 3.75 Width U S: 2.25 Volume: 22.5

#### **Technical Information**

Material: Plastic

Mounting: Captive Mounting Nails