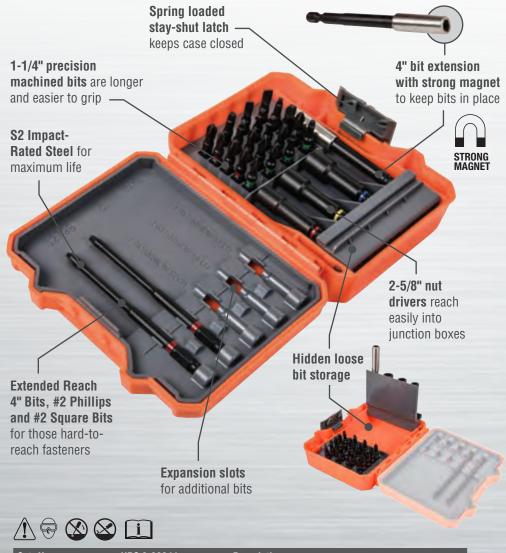

### PRO IMPACT POWER BIT SET

Klein Tools has designed a set of Impact Power Bits for the professional electrician. All the bits are made of high-impact rated S2 steel and color coded for easy identification. The 1-1/4" long driver bits are easier to grip than a standard 1" bit. The bit holder and nut drivers have strong magnets, and are also designed longer so they reach easily into junction boxes. Minimal chamfering on the nut drivers' hex pockets increases surface contact between the nut and driver for better performance. All 26 pieces fit snugly in a durable, impact-resistant case featuring steel hinges, a stay-shut latch, and a hidden compartment for loose bits.