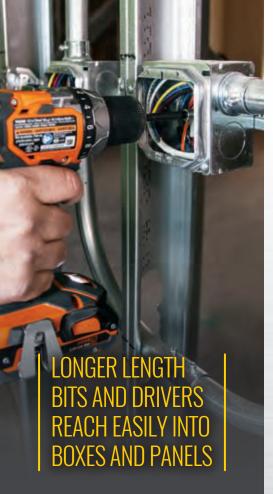

### PRO IMPACT POWER BIT SET

Klein Tools has designed a set of Impact Power Bits for the professional electrician. All the bits are made of high-impact rated S2 steel and color coded for easy identification. The 1-1/4" long driver bits are easier to grip than a standard 1" bit. The bit holder and nut drivers have strong magnets, and are also designed longer so they reach easily into junction boxes. Minimal chamfering on the nut drivers' hex pockets increases surface contact between the nut and driver for better performance. All 26 pieces fit snugly in a durable, impact-resistant case featuring steel hinges, a stay-shut latch, and a hidden compartment for loose bits.