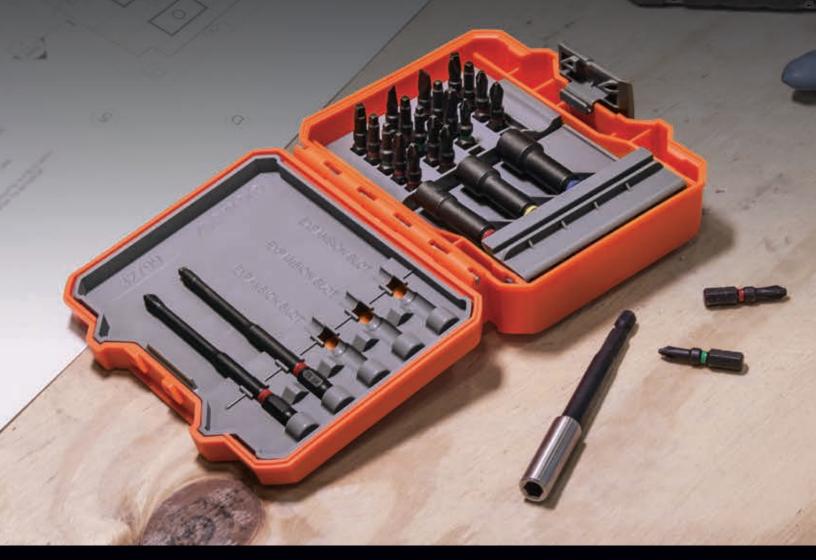

### PRO IMPACT POWER BIT SET

Klein Tools has designed a set of Impact Power Bits for the professional electrician. All the bits are made of high-impact rated S2 steel and color coded for easy identification. The 1-1/4" long driver bits are easier to grip than a standard 1" bit. The bit holder and nut drivers have strong magnets, and are also designed longer so they reach easily into junction boxes. Minimal chamfering on the nut drivers' hex pockets increases surface contact between the nut and driver for better performance. All 26 pieces fit snugly in a durable, impact-resistant case featuring steel hinges, a stay-shut latch, and a hidden compartment for loose bits.

| Cat. No.      | UPG U-92044+         | Description                            |   |
|---------------|----------------------|----------------------------------------|---|
| 32799         | 32799-5              | Pro Impacts Power Bit 26-Piece Set     |   |
| Ponlacoment F | Bits Sold Separately |                                        | _ |
| neplacement i | ons som separately   |                                        |   |
| 32791         | 32791-9              | Pro Impact Power Bit Extension         |   |
| 32792         | 32792-6              | 1/4" Pro Impact Power Nut Driver, 3pk  |   |
| 32793         | 32793-3              | 5/16" Pro Impact Power Nut Driver, 3pk |   |
| 32794         | 32794-0              | 3/8" Pro Impact Power Nut Driver, 3pk  |   |
| 32795         | 32795-7              | Assorted Pro Impact Power Bits, 4" 4pk |   |