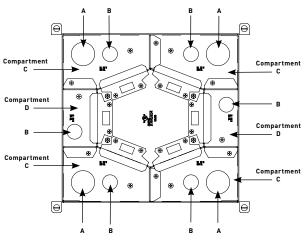

#### COMPARTMENT CAPACITIES

C = Power or Data 52 in<sup>3</sup> (852ml) D = Power or Data 23 in<sup>3</sup> (376ml)