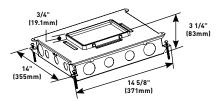

## **RFB6 Six-Compartment Box**

For use in either concrete or wood floors. Fully adjustable with tunnel compartment. Supplied with two (2) duplex mounting plates, two (2) communication mounting plates (RFB62A) and (2) blank mounting plates. Other plates sold separately. RFB6-0G Six-Compartment On-Grade Box

For use in either concrete or wood floors. Fully adjustable with tunnel compartment. Supplied with two (2) duplex mounting plates, two (2) communication mounting plates (RFB62A) and (2) blank mounting plates. Other plates sold separately.