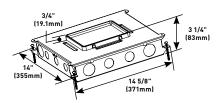

## **RFB6 Six-Compartment Box**

For use in either concrete or wood floors. Fully adjustable with tunnel compartment. Supplied with two (2) duplex mounting plates, two (2) communication mounting plates (RFB62A) and (2) blank mounting plates. Other plates sold separately. RFB6-0G Six-Compartment On-Grade Box

For use in either concrete or wood floors. Fully adjustable with tunnel compartment. Supplied with two (2) duplex mounting plates, two (2) communication mounting plates (RFB62A) and (2) blank mounting plates. Other plates sold separately.