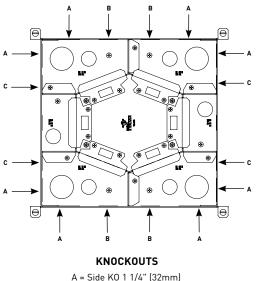

### Side Knockout Locations

A = Side KO 1 1/4" (32mm) B = Side KO 1" (25mm) C = Side KO 3/4" (19.1mm)

Feed through is accomplished through removable plugs.

Bottom Knockout Locations Compartment Wire and Communication Compacities

#### **KNOCKOUTS** A = Bottom K0 1 1/4" (32mm) B = Bottom K0 3/4" (19.1mm)