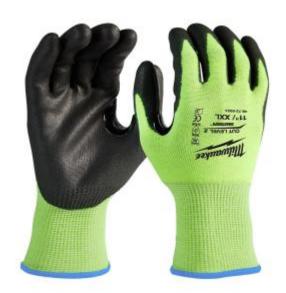

## High Visibility Cut Level 2 Polyurethane Dipped - XXL

The Milwaukee® XXL high-visibility cut level 2 polyurethane dipped gloves are designed to provide a better fit and better protection. These hi-vis cut resistant gloves have a reinforced nitrile coating between the thumb and index finger for enhanced durability in high wear points. The cut resistant gloves feature Smartswipe™ touchscreen compatible fingertips. The cut level 2 gloves are knit with 15 gauge for better dexterity when handling small objects. These breathable gloves are lightweight for comfortable all day wear. Milwaukee offers hi-vis size XXL cut gloves for the best fit for every user. Milwaukee high visibility gloves feature color ID bands for easy identification of cut levels.