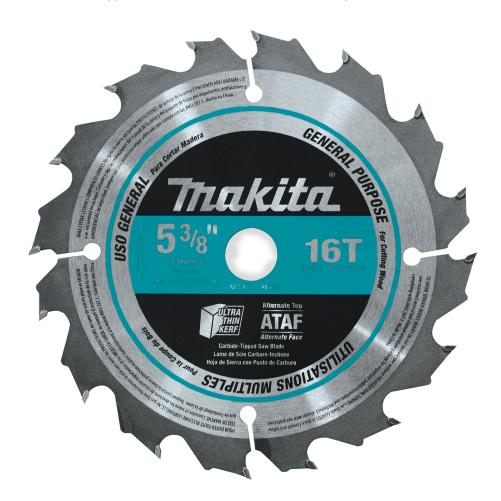

# 5-3/8" 16T Carbide-Tipped Circular Saw Blade, General Purpose

## **ABOUT MODEL**

The Makita 5-3/8" Carbide-Tipped Circular Saw Blade has an efficient 16 tooth design. The ultra-thin kerf creates less drag on the motor and minimizes material lost, and the carbide tooth design is engineered for quality cuts and longer life. For use with Makita BSS501 cordless circular saw.

### **SPECS**

| Blade Diameter :           | 5-3/8"                |
|----------------------------|-----------------------|
| Blade Type(s):             | Circular Saw          |
| Cut Type :                 | Cross, Miter, Rip     |
| Blade Tooth Material :     | Carbide               |
| Application (saw blades) : | Wood, General Purpose |
| Tooth Count :              | 16                    |
| Arbor Size :               | 5/8"                  |
| Diamond Arbor Knockout :   | No                    |
| Tooth Grind :              | ATAF                  |
| Hook Angle :               | 20°                   |
| Plate Thickness :          | .039"                 |
| Kerf:                      | .059"                 |
| Maximum Speed (RPM) :      | 4,500                 |
| Tool Compatibility :       | Circular Saw          |
| Package Quantity :         | 1                     |
| Shipping Weight:           | .29 lbs.              |
| UPC Code :                 | 088381-339377         |